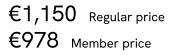

## SOHO HOME







### Available in 2 velvets

Mustard





# Molina Barstool, Cane Back, Velvet, Mustard



This barstool is inspired by our Molina dining chairs, which can be seen in many of the Houses, including High Road House and Soho House Berlin, as well as a vintage version in Kettner's Studio. It nods to all the classic features with a cane back, velvet seat and curved, yet slightly angled, wooden arms.

### Dimensions

Dimensions: H108 x W60 x D53cm / H43 x W23 x D21" Weight: 8kg / 17.6lbs Packaged dimensions: H111 x W63 x D56cm / H43.7 x W24.8 x D22" Packaged weight: 12.3kg / 27.1lbs Number of boxes: 1

### Details

Arm Height: 93cm Seat Depth: 43cm Seat Width: 49cm Seat Height: 73cm Frame: FSC Certified Beech Feet: FSC Certified Birch Assembly Required: No Care Instructions: Professional Upholstery Cleaning only Fabric: Velvet Composition: 85% Cotton, 15% Polyester