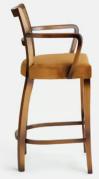

# Molina Barstool, Cane Back, Velvet, Mustard

This barstool is inspired by our Molina dining chairs, which can be seen in many of the Houses, including High Road House and Soho House Berlin, as well as a vintage version in Kettner's Studio. It nods to all the classic features with a cane back, velvet seat and curved, yet slightly angled, wooden arms.