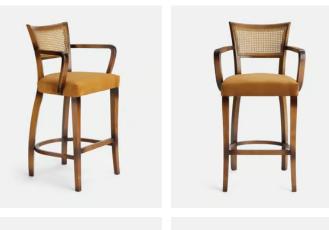

# Molina Barstool, Cane Back, Velvet, Mustard

This barstool is inspired by our Molina dining chairs, which can be seen in many of the Houses, including High Road House and Soho House Berlin, as well as a vintage version in Kettner's Studio. It nods to all the classic features with a cane back, velvet seat and curved, yet slightly angled, wooden arms.