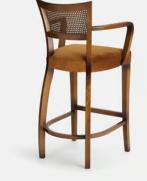

# Molina Barstool, Cane Back, Velvet, Mustard

This barstool is inspired by our Molina dining chairs, which can be seen in many of the Houses, including High Road House and Soho House Berlin, as well as a vintage version in Kettner's Studio. It nods to all the classic features with a cane back, velvet seat and curved, yet slightly angled, wooden arms.