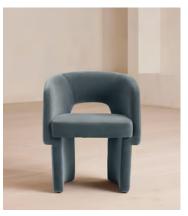

# Morrell Dining Chair, Velvet, Grey Blue

€1,050 Regular price €893 Member price

Upholstered in a soft cotton velvet, our Morrell dining chair recalls the rich textures seen in the lounge spaces at 180 House. The House-style chair's curved silhouette creates a sculptural effect, while the contemporary cut-out back and angular legs bring a touch of playfulness. This versatile piece works well in any setting, such as a dining room or dressing room.