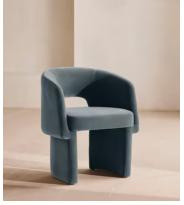

# Morrell Dining Chair, Velvet, Grey Blue

€1,050 Regular price €893 Member price

Upholstered in a soft cotton velvet, our Morrell dining chair recalls the rich textures seen in the lounge spaces at 180 House. The House-style chair's curved silhouette creates a sculptural effect, while the contemporary cut-out back and angular legs bring a touch of playfulness. This versatile piece works well in any setting, such as a dining room or dressing room.