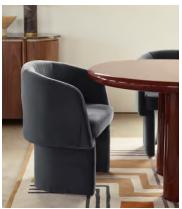

# Morrell Dining Chair, Velvet, Grey Blue

€1,050 Regular price €893 Member price

Upholstered in a soft cotton velvet, our Morrell dining chair recalls the rich textures seen in the lounge spaces at 180 House. The House-style chair's curved silhouette creates a sculptural effect, while the contemporary cut-out back and angular legs bring a touch of playfulness. This versatile piece works well in any setting, such as a dining room or dressing room.