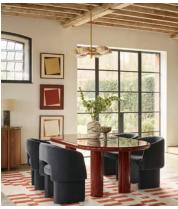

# Morrell Dining Chair, Velvet, Grey Blue

€1,050 Regular price €893 Member price

Upholstered in a soft cotton velvet, our Morrell dining chair recalls the rich textures seen in the lounge spaces at 180 House. The House-style chair's curved silhouette creates a sculptural effect, while the contemporary cut-out back and angular legs bring a touch of playfulness. This versatile piece works well in any setting, such as a dining room or dressing room.