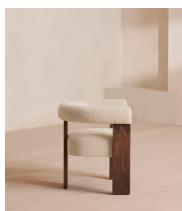

## Eldon Dining Chair, Boucle, Walnut

€1,200 Regular price €1,020 Member price

The clean lines of the exposed walnut frame contrast a curved seat and backrest both upholstered in tactile boucle.

Referencing the silhouettes seen throughout Brooklyin's DUMBO House, our Eldon chair is designed for relaxed dining. This style can be complemented with the Eldon sofa, armchair and footrest in an open-plan living and dining space.

## **Dimensions**

Dimensions: H73 x W69 x D57cm / H28.8 x W27 x D22.5"

**Weight:** 14.2kg / 31.3lbs

Packaged dimensions: H77 x W74 x D61cm / H30.3 x W29.1 x D24"

Packaged weight: 18.6kg / 41lbs

## **Details**

Assembly required: No

Fabric: Boucle
Filling: Foam
Frame: Ash Wood
Material: Boucle

Removable cushions: No Removable legs: No

Care instructions: Dust often using a clean, soft, dry and lint-free cloth. Blot spills immediately and wipe with a clean, damp, cloth. We do not recommend the use of chemical cleansers, abrasives or furniture polish. Avoid contact with water and other liquids. Fabric should be