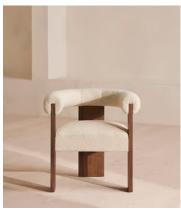

## Eldon Dining Chair, Boucle, Walnut

€1,200 Regular price €1,020 Member price

The clean lines of the exposed walnut frame contrast a curved seat and backrest both upholstered in tactile boucle.

Referencing the silhouettes seen throughout Brooklyin's DUMBO House, our Eldon chair is designed for relaxed dining. This style can be complemented with the Eldon sofa, armchair and footrest in an open-plan living and dining space.

## **Dimensions**

Dimensions: H73 x W69 x D57cm / H28.8 x W27 x D22.5"

**Weight:** 14.2kg / 31.3lbs

Packaged dimensions: H77 x W74 x D61cm / H30.3 x W29.1 x D24"

Packaged weight: 18.6kg / 41lbs

## **Details**

Assembly required: No

Fabric: Boucle
Filling: Foam
Frame: Ash Wood
Material: Boucle

Removable cushions: No Removable legs: No

Care instructions: Dust often using a clean, soft, dry and lint-free cloth. Blot spills immediately and wipe with a clean, damp, cloth. We do not recommend the use of chemical cleansers, abrasives or furniture polish. Avoid contact with water and other liquids. Fabric should be