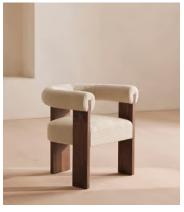

## Eldon Dining Chair, Boucle, Walnut

€1,200 Regular price €1,020 Member price

The clean lines of the exposed walnut frame contrast a curved seat and backrest both upholstered in tactile boucle.

Referencing the silhouettes seen throughout Brooklyin's DUMBO House, our Eldon chair is designed for relaxed dining. This style can be complemented with the Eldon sofa, armchair and footrest in an open-plan living and dining space.

## **Dimensions**

Dimensions: H73 x W69 x D57cm / H28.8 x W27 x D22.5"

**Weight:** 14.2kg / 31.3lbs

Packaged dimensions: H77 x W74 x D61cm / H30.3 x W29.1 x D24"

Packaged weight: 18.6kg / 41lbs

## **Details**

Assembly required: No

Fabric: Boucle
Filling: Foam
Frame: Ash Wood
Material: Boucle

Removable cushions: No Removable legs: No

Care instructions: Dust often using a clean, soft, dry and lint-free cloth. Blot spills immediately and wipe with a clean, damp, cloth. We do not recommend the use of chemical cleansers, abrasives or furniture polish. Avoid contact with water and other liquids. Fabric should be