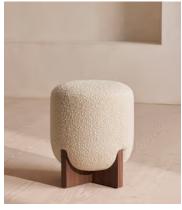

## Eldon Stool, Walnut, Boucle

€770 Regular price €655 Member price

The clean lines of the exposed walnut base contrast a curved, cushioned top upholstered in tactile boucle.

Referencing the silhouettes seen throughout Brooklyin's DUMBO House, our Eldon footstool is designed for relaxed spaces. This style can be complemented with the Eldon sofa and armchair in your living space.

## **Dimensions**

**Dimensions:** H47 x W40 x D40cm / H18.5 x W15.7 x D15.7"

**Weight:** 12kg / 26.5lbs

**Packaged dimensions:** H51 x W44 x D44cm / H20.1 x W17.3 x D17.3"

Packaged weight: 12.4kg / 27.3lbs

## **Details**

**Assembly required**: No

Composition: 73% Polyester, 19% Acrylic, 8% Linen

Construction: Dowelled

Feet: Walnut

Filling: Feather down

Frame: Walnut

Removable cushions: No Removable legs: No Seat depth: 40cm Seat height: 47cm Seat width: 40cm