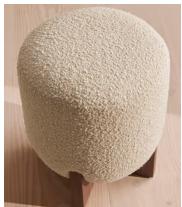

## Eldon Stool, Walnut, Boucle

€770 Regular price €655 Member price

The clean lines of the exposed walnut base contrast a curved, cushioned top upholstered in tactile boucle.

Referencing the silhouettes seen throughout Brooklyin's DUMBO House, our Eldon footstool is designed for relaxed spaces. This style can be complemented with the Eldon sofa and armchair in your living space.

## **Dimensions**

**Dimensions:** H47 x W40 x D40cm / H18.5 x W15.7 x D15.7"

**Weight:** 12kg / 26.5lbs

**Packaged dimensions:** H51 x W44 x D44cm / H20.1 x W17.3 x D17.3"

Packaged weight: 12.4kg / 27.3lbs

## **Details**

**Assembly required**: No

Composition: 73% Polyester, 19% Acrylic, 8% Linen

Construction: Dowelled

Feet: Walnut

Filling: Feather down

Frame: Walnut

Removable cushions: No Removable legs: No Seat depth: 40cm Seat height: 47cm Seat width: 40cm