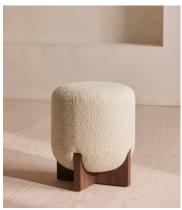

## Eldon Stool, Walnut, Boucle

€770 Regular price €655 Member price

The clean lines of the exposed walnut base contrast a curved, cushioned top upholstered in tactile boucle.

Referencing the silhouettes seen throughout Brooklyin's DUMBO House, our Eldon footstool is designed for relaxed spaces. This style can be complemented with the Eldon sofa and armchair in your living space.

## **Dimensions**

**Dimensions:** H47 x W40 x D40cm / H18.5 x W15.7 x D15.7"

**Weight:** 12kg / 26.5lbs

**Packaged dimensions:** H51 x W44 x D44cm / H20.1 x W17.3 x D17.3"

Packaged weight: 12.4kg / 27.3lbs

## **Details**

**Assembly required**: No

Composition: 73% Polyester, 19% Acrylic, 8% Linen

Construction: Dowelled

Feet: Walnut

Filling: Feather down

Frame: Walnut

Removable cushions: No Removable legs: No Seat depth: 40cm Seat height: 47cm Seat width: 40cm