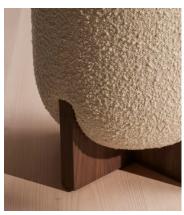

## **Details**

**Assembly required**: No

Composition: 73% Polyester, 19% Acrylic, 8% Linen

Construction: Dowelled

Feet: Walnut

Filling: Feather down

Frame: Walnut

Removable cushions: No Removable legs: No Seat depth: 40cm Seat height: 47cm Seat width: 40cm