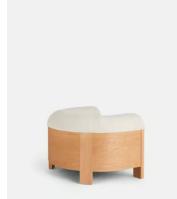

## Eldon Armchair, Oak, Boucle Natural

€2,350 €1,550 Regular price €1,998 €1,240 Member price

A rounded seat upholstered in natural boucle is accentuated by a curved oak frame.

Inspired in equal parts by Italian modernism and the interiors of Brooklyn's DUMBO House, the Eldon armchair has a softly curved, enveloping silhouette highlighted by a bent oak frame.

## **Details**

Arm Height: 76cm Seat depth: 65cm Seat Width: 57cm Seat Height: 46cm Frame: Oak Veneer

Feet: Oak
Fabric: Boucle

Composition: 54% Polyester, 46% Acrylic

Assembly Required: No

Care Instructions: Professional Upholstery Cleaning only