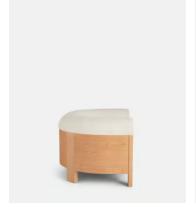

## Eldon Armchair, Oak, Boucle Natural

€2,350 €1,550 Regular price €1,998 €1,240 Member price

A rounded seat upholstered in natural boucle is accentuated by a curved oak frame.

Inspired in equal parts by Italian modernism and the interiors of Brooklyn's DUMBO House, the Eldon armchair has a softly curved, enveloping silhouette highlighted by a bent oak frame.

## **Details**

Arm Height: 76cm Seat depth: 65cm Seat Width: 57cm Seat Height: 46cm Frame: Oak Veneer

Feet: Oak
Fabric: Boucle

Composition: 54% Polyester, 46% Acrylic

Assembly Required: No

Care Instructions: Professional Upholstery Cleaning only