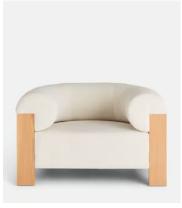

## Eldon Armchair, Oak, Boucle Natural

€2,350 €1,550 Regular price €1,998 €1,240 Member price

A rounded seat upholstered in natural boucle is accentuated by a curved oak frame.

Inspired in equal parts by Italian modernism and the interiors of Brooklyn's DUMBO House, the Eldon armchair has a softly curved, enveloping silhouette highlighted by a bent oak frame.

## **Details**

Arm Height: 76cm Seat depth: 65cm Seat Width: 57cm Seat Height: 46cm Frame: Oak Veneer

Feet: Oak
Fabric: Boucle

Composition: 54% Polyester, 46% Acrylic

Assembly Required: No

Care Instructions: Professional Upholstery Cleaning only