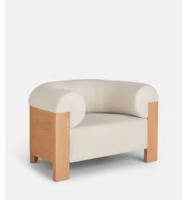

## Eldon Armchair, Oak, Boucle Natural

€2,350 €1,550 Regular price €1,998 €1,240 Member price

A rounded seat upholstered in natural boucle is accentuated by a curved oak frame.

Inspired in equal parts by Italian modernism and the interiors of Brooklyn's DUMBO House, the Eldon armchair has a softly curved, enveloping silhouette highlighted by a bent oak frame.

## **Details**

Arm Height: 76cm Seat depth: 65cm Seat Width: 57cm Seat Height: 46cm Frame: Oak Veneer

Feet: Oak
Fabric: Boucle

Composition: 54% Polyester, 46% Acrylic

Assembly Required: No

Care Instructions: Professional Upholstery Cleaning only