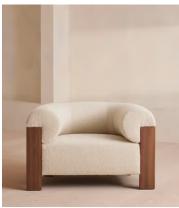

## Eldon Armchair, Walnut, Boucle

€2,850 €1,450 Regular price €2,423 €1,160 Member price

A rounded seat upholstered in boucle is accentuated by a curved walnut frame.

Inspired in equal parts by Italian modernism and the interiors of Brooklyn's DUMBO House, the Eldon armchair has a softly curved, enveloping silhouette highlighted by a bent walnut frame.

## **Details**

Arm height: 76cm

Assembly required: No

Composition: 73% Polyester, 19% Acrylic, 8% Linen

Construction: Dowelled

Feet: Walnut

Filling: Feather and foam

Frame: Walnut

Removable cushions: Yes Removable legs: No Seat depth: 65cm Seat height: 46cm Seat width: 57cm

Care instructions: Professional upholstery cleaning only