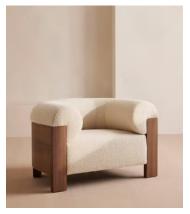

## Eldon Armchair, Walnut, Boucle

€2,850 €1,450 Regular price €2,423 €1,160 Member price

A rounded seat upholstered in boucle is accentuated by a curved walnut frame.

Inspired in equal parts by Italian modernism and the interiors of Brooklyn's DUMBO House, the Eldon armchair has a softly curved, enveloping silhouette highlighted by a bent walnut frame.

## **Details**

Arm height: 76cm

Assembly required: No

Composition: 73% Polyester, 19% Acrylic, 8% Linen

Construction: Dowelled

Feet: Walnut

Filling: Feather and foam

Frame: Walnut

Removable cushions: Yes Removable legs: No Seat depth: 65cm Seat height: 46cm Seat width: 57cm

Care instructions: Professional upholstery cleaning only