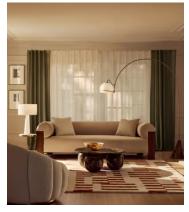

## Eldon Three Seater Sofa, Walnut, Boucle

**€4,950 €2,500** Regular price **€4,208 €2,000** Member price

Rounded seats upholstered in boucle is accentuated by a curved frame carved from walnut wood.

Inspired in equal parts by Italian modernism and the interiors of Brooklyn's DUMBO House, the Eldon three-seater sofa has a softly curved, enveloping silhouette highlighted by a bent walnut frame.

## **Dimensions**

**Dimensions:** H77 x W246 x D101cm / H30.3 x W96.9 x D39.8"

Weight: 98kg / 216.1lbs

Packaged dimensions: H81 x W250 x D107cm / H31.9 x W98.4 x D42.1"

Packaged weight: 118kg / 260.1lbs

## **Details**

Arm Height: 76cm
Seat depth: 65cm
Seat Width: 182.5cm
Seat Height: 46cm
Frame: Walnut Veneer

Feet: Walnut

Assembly Required: No

Care Instructions: Professional Upholstery Cleaning only

Fabric: Boucle