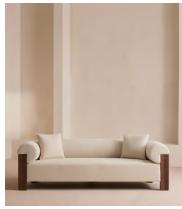

## Eldon Three Seater Sofa, Walnut, Boucle

**€4,950 €2,500** Regular price **€4,208 €2,000** Member price

Rounded seats upholstered in boucle is accentuated by a curved frame carved from walnut wood.

Inspired in equal parts by Italian modernism and the interiors of Brooklyn's DUMBO House, the Eldon three-seater sofa has a softly curved, enveloping silhouette highlighted by a bent walnut frame.

## **Dimensions**

**Dimensions:** H77 x W246 x D101cm / H30.3 x W96.9 x D39.8"

Weight: 98kg / 216.1lbs

Packaged dimensions: H81 x W250 x D107cm / H31.9 x W98.4 x D42.1"

Packaged weight: 118kg / 260.1lbs

## **Details**

Arm Height: 76cm
Seat depth: 65cm
Seat Width: 182.5cm
Seat Height: 46cm
Frame: Walnut Veneer

Feet: Walnut

Assembly Required: No

Care Instructions: Professional Upholstery Cleaning only

Fabric: Boucle