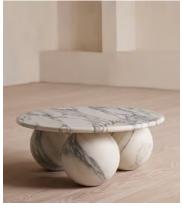

## Oxley Coffee Table, Arabescato Corchia Marble

€6,200 €4,650 Regular price €5,270 €3,720 Member price

A statement, sculptural silhouette is carved entirely from polished marble sourced from Italy.

Referencing similar pieces seen in Soho House Hong Kong, the Oxley coffee table has a statement silhouette consisting of a circular top and rounded feet. It is carved from polished Italian Arabescato Corchia marble distinguished by light grey and black natural veining.