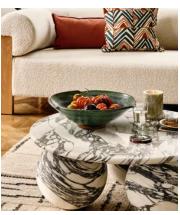

## Oxley Coffee Table, Arabescato Corchia Marble

€6,200 €4,650 Regular price €5,270 €3,720 Member price

A statement, sculptural silhouette is carved entirely from polished marble sourced from Italy.

Referencing similar pieces seen in Soho House Hong Kong, the Oxley coffee table has a statement silhouette consisting of a circular top and rounded feet. It is carved from polished Italian Arabescato Corchia marble distinguished by light grey and black natural veining.