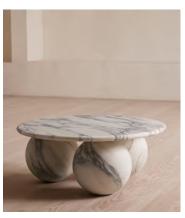

## Oxley Coffee Table, Arabescato Corchia Marble

€6,200 €4,650 Regular price €5,270 €3,720 Member price

A statement, sculptural silhouette is carved entirely from polished marble sourced from Italy.

Referencing similar pieces seen in Soho House Hong Kong, the Oxley coffee table has a statement silhouette consisting of a circular top and rounded feet. It is carved from polished Italian Arabescato Corchia marble distinguished by light grey and black natural veining.