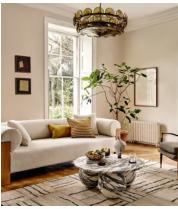

## Oxley Coffee Table, Arabescato Corchia Marble

€6,200 €4,650 Regular price €5,270 €3,720 Member price

A statement, sculptural silhouette is carved entirely from polished marble sourced from Italy.

Referencing similar pieces seen in Soho House Hong Kong, the Oxley coffee table has a statement silhouette consisting of a circular top and rounded feet. It is carved from polished Italian Arabescato Corchia marble distinguished by light grey and black natural veining.