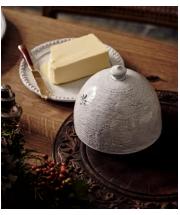

## Hillcrest Butter Dish, White

€84 €43 Regular price €71 €34 Member price

Our Hillcrest butter dish is an essential for morning breakfast and afternoon tea. Crafted from Tuscan stoneware, each piece in the collection is handmade by skilled artisans who have been producing these ceramics in a village outside Florence for over 40 years. The exposed, hand-glazed finish is detailed with decorative embellishment and draws on the rustic interiors found at Soho Farmhouse.