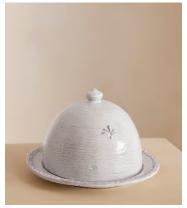

## Hillcrest Butter Dish, White

€84 €43 Regular price €71 €34 Member price

Our Hillcrest butter dish is an essential for morning breakfast and afternoon tea. Crafted from Tuscan stoneware, each piece in the collection is handmade by skilled artisans who have been producing these ceramics in a village outside Florence for over 40 years. The exposed, hand-glazed finish is detailed with decorative embellishment and draws on the rustic interiors found at Soho Farmhouse.