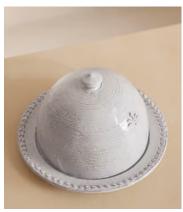

## Hillcrest Butter Dish, White

€84 €43 Regular price €71 €34 Member price

Our Hillcrest butter dish is an essential for morning breakfast and afternoon tea. Crafted from Tuscan stoneware, each piece in the collection is handmade by skilled artisans who have been producing these ceramics in a village outside Florence for over 40 years. The exposed, hand-glazed finish is detailed with decorative embellishment and draws on the rustic interiors found at Soho Farmhouse.