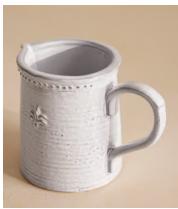

## Hillcrest Milk Jug, White

€72 €33 Regular price €61 €26 Member price

Our Hillcrest milk jug is an essential for morning breakfast and afternoon tea. Crafted from Tuscan stoneware, each piece in the collection is handmade by skilled artisans who have been producing these ceramics in a village outside Florence for over 40 years. The exposed, hand-glazed finish is detailed with decorative embellishment and draws on the rustic interiors found at Soho Farmhouse.