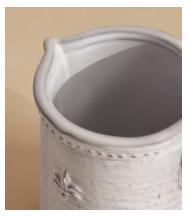

## Hillcrest Milk Jug, White

€72 €33 Regular price €61 €26 Member price

Our Hillcrest milk jug is an essential for morning breakfast and afternoon tea. Crafted from Tuscan stoneware, each piece in the collection is handmade by skilled artisans who have been producing these ceramics in a village outside Florence for over 40 years. The exposed, hand-glazed finish is detailed with decorative embellishment and draws on the rustic interiors found at Soho Farmhouse.