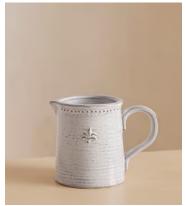

## Hillcrest Milk Jug, White

€72 €33 Regular price €61 €26 Member price

Our Hillcrest milk jug is an essential for morning breakfast and afternoon tea. Crafted from Tuscan stoneware, each piece in the collection is handmade by skilled artisans who have been producing these ceramics in a village outside Florence for over 40 years. The exposed, hand-glazed finish is detailed with decorative embellishment and draws on the rustic interiors found at Soho Farmhouse.