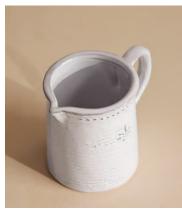

## Hillcrest Milk Jug, White

€72 €33 Regular price €61 €26 Member price

Our Hillcrest milk jug is an essential for morning breakfast and afternoon tea. Crafted from Tuscan stoneware, each piece in the collection is handmade by skilled artisans who have been producing these ceramics in a village outside Florence for over 40 years. The exposed, hand-glazed finish is detailed with decorative embellishment and draws on the rustic interiors found at Soho Farmhouse.