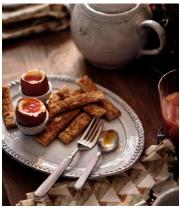

## Hillcrest Breakfast Tray

€105 €39 Regular price €89 €31 Member price

Our Hillcrest oval breakfast tray, with its two egg cups, is perfect for when breakfast in bed calls. Crafted from Tuscan stoneware, each piece in the collection is handmade by skilled artisans who have been producing these ceramics in a village outside Florence for over 40 years. The exposed, hand-glazed finish is detailed with decorative embellishment and draws on the rustic interiors found at Soho Farmhouse.