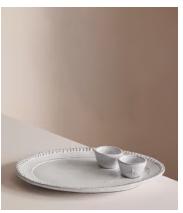

## Hillcrest Breakfast Tray

€105 €39 Regular price €89 €31 Member price

Our Hillcrest oval breakfast tray, with its two egg cups, is perfect for when breakfast in bed calls. Crafted from Tuscan stoneware, each piece in the collection is handmade by skilled artisans who have been producing these ceramics in a village outside Florence for over 40 years. The exposed, hand-glazed finish is detailed with decorative embellishment and draws on the rustic interiors found at Soho Farmhouse.