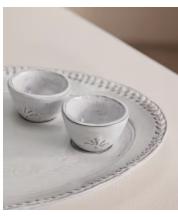

## Hillcrest Breakfast Tray

€105 €39 Regular price €89 €31 Member price

Our Hillcrest oval breakfast tray, with its two egg cups, is perfect for when breakfast in bed calls. Crafted from Tuscan stoneware, each piece in the collection is handmade by skilled artisans who have been producing these ceramics in a village outside Florence for over 40 years. The exposed, hand-glazed finish is detailed with decorative embellishment and draws on the rustic interiors found at Soho Farmhouse.