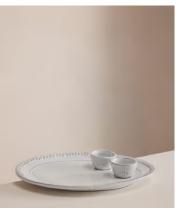

## Hillcrest Breakfast Tray

€105 €39 Regular price €89 €31 Member price

Our Hillcrest oval breakfast tray, with its two egg cups, is perfect for when breakfast in bed calls. Crafted from Tuscan stoneware, each piece in the collection is handmade by skilled artisans who have been producing these ceramics in a village outside Florence for over 40 years. The exposed, hand-glazed finish is detailed with decorative embellishment and draws on the rustic interiors found at Soho Farmhouse.