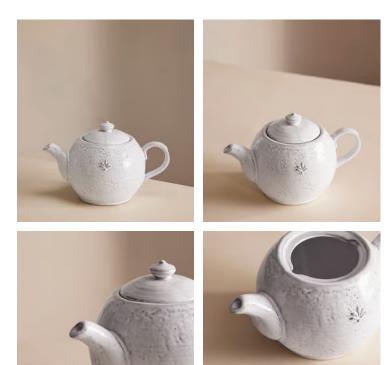

## Hillcrest Teapot, White

€155 €51 Regular price €132 €41 Member price

Our Hillcrest teapot is an essential for morning breakfast and afternoon tea. Crafted from Tuscan stoneware, each piece in the collection is handmade by skilled artisans who have been producing these ceramics in a village outside Florence for over 40 years. The exposed, handglazed finish is detailed with decorative embellishment and draws on the rustic interiors found at Soho Farmhouse.