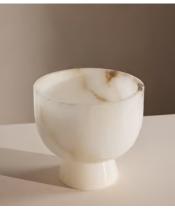

## Florenza Champagne Bowl, Alabaster

€1,200 €820 Regular price €1,020 €656 Member price

Our Florenza champagne bowl keeps bottles chilled while serving as an eye-catching centrepiece, at the table. Handmade in India from a naturally watertight alabaster, the stone reveals unique variations in every block for a one-of-a-kind finish with a hand-polished shine. Echoing the classic Italian aesthetic of Soho House Rome, this champagne bowl is perfect for when entertaining.