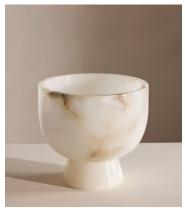

## Florenza Champagne Bowl, Alabaster

€1,200 €820 Regular price €1,020 €656 Member price

Our Florenza champagne bowl keeps bottles chilled while serving as an eye-catching centrepiece, at the table. Handmade in India from a naturally watertight alabaster, the stone reveals unique variations in every block for a one-of-a-kind finish with a hand-polished shine. Echoing the classic Italian aesthetic of Soho House Rome, this champagne bowl is perfect for when entertaining.