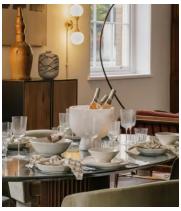

## Florenza Champagne Bowl, Alabaster

€1,200 €820 Regular price €1,020 €656 Member price

Our Florenza champagne bowl keeps bottles chilled while serving as an eye-catching centrepiece, at the table. Handmade in India from a naturally watertight alabaster, the stone reveals unique variations in every block for a one-of-a-kind finish with a hand-polished shine. Echoing the classic Italian aesthetic of Soho House Rome, this champagne bowl is perfect for when entertaining.