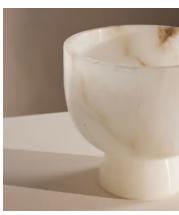

## Florenza Champagne Bowl, Alabaster

€1,200 €820 Regular price €1,020 €656 Member price

Our Florenza champagne bowl keeps bottles chilled while serving as an eye-catching centrepiece, at the table. Handmade in India from a naturally watertight alabaster, the stone reveals unique variations in every block for a one-of-a-kind finish with a hand-polished shine. Echoing the classic Italian aesthetic of Soho House Rome, this champagne bowl is perfect for when entertaining.

## **Details**

Assembly required: No Dishwasher safe: No Material: Alabaster Microwave safe: No

Oven safe: No

Care instructions: Handwash only. Wipe with a soft, dry cloth. Do not

use abrasives or cleaners as they may damage the finish.