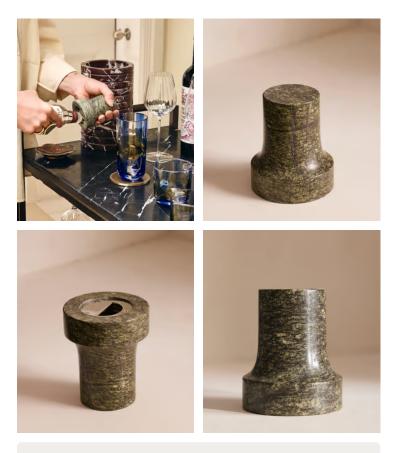

# Atlee Bottle Opener, Green

€84€43Regular price€71€34Member price

The Atlee bottle opener is crafted from a weighty green marble with deep white veining in the stone, which makes it completely unique. Inspired by the marble decor seen throughout 180 House, it has a design that reinterprets the structure of the Brutalist building. It's fitted with a stainless-steel bottle opener and built-in magnet - a standout utensil that also makes a distinctive decorative accessory, especially when entertaining guests at home.

### Dimensions

Dimensions: H8.6 x W7.4 x D7.4cm / H3.4 x W2.9 x D2.9" Weight: 1kg / 2.2lbs Packaged weight: 1kg / 2.2lbs