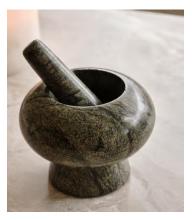

## Amelie Pestle & Mortar, Green Marble

€325 €165 Regular price €276 €132 Member price

Doubling up as a decorative object, our Amelie pestle and mortar is a beautifully made kitchen utensil that's great for all your cooking needs. Carved from natural forest green marble with distinctive veining and colour variations for a truly original finish, the pestle and mortar has a lustrous, high-shine finish that recalls the contemporary textures of Soho House Rome.