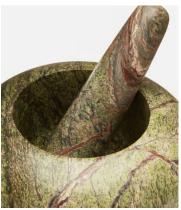

## Amelie Pestle & Mortar, Green Marble

€325 €165 Regular price €276 €132 Member price

Doubling up as a decorative object, our Amelie pestle and mortar is a beautifully made kitchen utensil that's great for all your cooking needs. Carved from natural forest green marble with distinctive veining and colour variations for a truly original finish, the pestle and mortar has a lustrous, high-shine finish that recalls the contemporary textures of Soho House Rome.