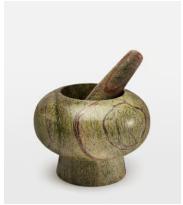

## Amelie Pestle & Mortar, Green Marble

€325 €165 Regular price €276 €132 Member price

Doubling up as a decorative object, our Amelie pestle and mortar is a beautifully made kitchen utensil that's great for all your cooking needs. Carved from natural forest green marble with distinctive veining and colour variations for a truly original finish, the pestle and mortar has a lustrous, high-shine finish that recalls the contemporary textures of Soho House Rome.