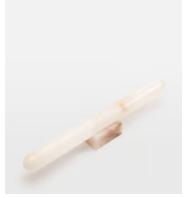

## SOHO HOME

| <del>€120</del> | €59 | Regular price |
|-----------------|-----|---------------|
| <del>€102</del> | €47 | Member price  |

Inspired by Soho House Rome, our Amelie rolling pin is handmade from natural alabaster with a simplistic shape to spotlight the soft, milky mineral tops and refined deep veining, which runs through the translucent stone for a truly original finish. It includes a matching stand so you can display it on a worktop as a decorative kitchen accessory.