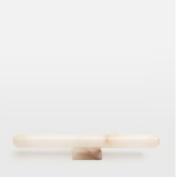

## SOHO HOME

| <del>€120</del> | €59 | Regular price |
|-----------------|-----|---------------|
| <del>€102</del> | €47 | Member price  |

Inspired by Soho House Rome, our Amelie rolling pin is handmade from natural alabaster with a simplistic shape to spotlight the soft, milky mineral tops and refined deep veining, which runs through the translucent stone for a truly original finish. It includes a matching stand so you can display it on a worktop as a decorative kitchen accessory.