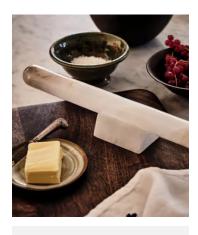

## SOHO HOME

| <del>€120</del> | €59 | Regular price |
|-----------------|-----|---------------|
| <del>€102</del> | €47 | Member price  |

Inspired by Soho House Rome, our Amelie rolling pin is handmade from natural alabaster with a simplistic shape to spotlight the soft, milky mineral tops and refined deep veining, which runs through the translucent stone for a truly original finish. It includes a matching stand so you can display it on a worktop as a decorative kitchen accessory.