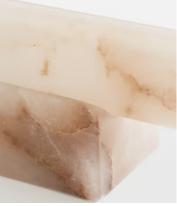

## SOHO HOME

| <del>€120</del> | €59 | Regular price |
|-----------------|-----|---------------|
| <del>€102</del> | €47 | Member price  |

Inspired by Soho House Rome, our Amelie rolling pin is handmade from natural alabaster with a simplistic shape to spotlight the soft, milky mineral tops and refined deep veining, which runs through the translucent stone for a truly original finish. It includes a matching stand so you can display it on a worktop as a decorative kitchen accessory.

## Details

Material: Alabaster Dishwasher Safe: No Microwave Safe: No Oven Safe: No Care Instructions: Wipe with a damp cloth