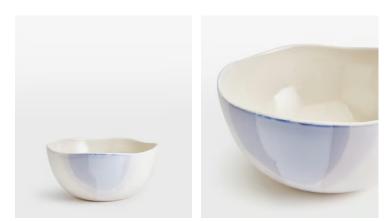

# Delano Serving Bowl, Blue, Large

€125€58Regular price€106€46Member price

Our Delano collection evokes the 1970s-inspired laidback vibe of Soho Warehouse LA. Handmade by artisans from an family-run business, Ceramiche Fabbro, in Udine, Italy, whose meticulous skills have been passed down the generations since 1919, ensuring every single Delano creation is a work of true artisanal craftsmanship. After being moulded from high-quality clay, each piece is dried and fired in a kiln, before being hand-poured with a layer of colours to impart its unique tonal drip design.