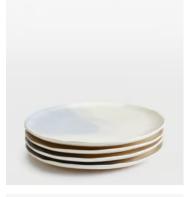

# Delano Side Plate, Blue, Set of Four

€160 €77 Regular price €136 €62 Member price

Our Delano collection evokes the 1970s-inspired laidback vibe of Soho Warehouse LA. Handmade by artisans from an family-run business, Ceramiche Fabbro, in Udine, Italy, whose meticulous skills have been passed down the generations since 1919, ensuring every single Delano creation is a work of true artisanal craftsmanship. After being moulded from high-quality clay, each piece is dried and fired in a kiln, before being hand-poured with a layer of colours to impart its unique tonal drip design.