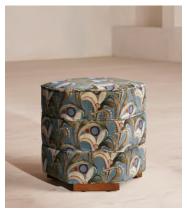

## Lyla Footstool, Obie Printed Velvet, Multi

€1,050 Regular price €893 Member price

A stacked, hexagonal silhouette is defined by Obie jacquard upholstery.

An extension of our Lyla range, this footstool is enlivened with a colourful Obie jacquard fabric finished with velvet piping and solid birch legs.

## **Details**

Assembly required: No

**Composition**: 63% Cotton, 29% Viscose, 8% Polyester **Construction**: Corner blocked, stapled and glued

Feet: Birch

Filling: Foam with fibre

Frame: Engineered hardwood