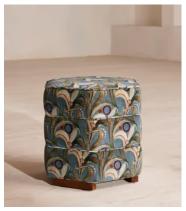

## Lyla Footstool, Obie Printed Velvet, Multi

€1,050 Regular price €893 Member price

A stacked, hexagonal silhouette is defined by Obie jacquard upholstery.

An extension of our Lyla range, this footstool is enlivened with a colourful Obie jacquard fabric finished with velvet piping and solid birch legs.

## **Details**

Assembly required: No

**Composition**: 63% Cotton, 29% Viscose, 8% Polyester **Construction**: Corner blocked, stapled and glued

Feet: Birch

Filling: Foam with fibre

Frame: Engineered hardwood