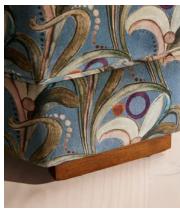

## **Details**

Assembly required: No

**Composition**: 63% Cotton, 29% Viscose, 8% Polyester **Construction**: Corner blocked, stapled and glued

Feet: Birch

Filling: Foam with fibre

Frame: Engineered hardwood