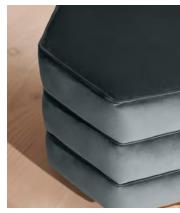

# Lyla Footstool, Velvet, Grey Blue

€840 Regular price €714 Member price

A stacked, hexagonal silhouette is defined by velvet upholstery.

An extension of our Lyla range, this footstool is enlivened with colourful velvet upholstery finished with tonal piping and solid birch legs.

## **Details**

Assembly required: No

Composition: 85% Cotton, 15% Polyester

Construction: Corner blocked, stapled and glued

Feet: Birch

Filling: Foam with fibre

Frame: Engineered hardwood
Removable cushions: No
Removable legs: No