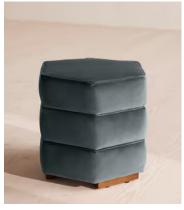

# Lyla Footstool, Velvet, Grey Blue

€840 Regular price €714 Member price

A stacked, hexagonal silhouette is defined by velvet upholstery.

An extension of our Lyla range, this footstool is enlivened with colourful velvet upholstery finished with tonal piping and solid birch legs.