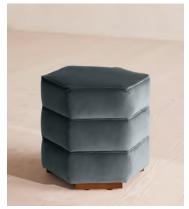

# Lyla Footstool, Velvet, Grey Blue

€840 Regular price €714 Member price

A stacked, hexagonal silhouette is defined by velvet upholstery.

An extension of our Lyla range, this footstool is enlivened with colourful velvet upholstery finished with tonal piping and solid birch legs.