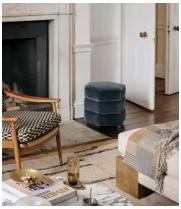

# Lyla Footstool, Velvet, Grey Blue

€840 Regular price €714 Member price

A stacked, hexagonal silhouette is defined by velvet upholstery.

An extension of our Lyla range, this footstool is enlivened with colourful velvet upholstery finished with tonal piping and solid birch legs.