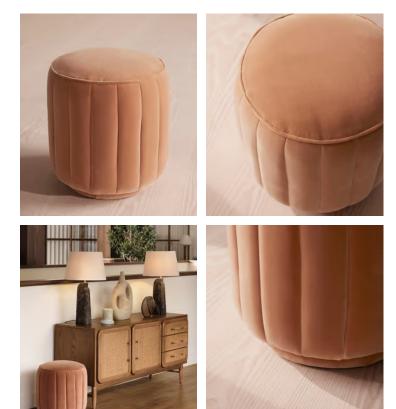

#### Available in 1 velvet

Romi Footstool, Velvet, Antique Rose

€850 Regular price €723 Member price

A compact, versatile silhouette is fully upholstered in fluted velvet.

A nod to the warm and inviting textures of Soho House Rome, the Romi footstool is fully upholstered in fluted velvet with a tonal, piped trim. Compact and versatile, it doubles up as extra seating for guests, or as a side table with a tray perched on top.

## Dimensions

Dimensions: H46 x W41 x D41cm / H18 x W16 x D16" Weight: 8kg / 17.6lbs Packaged dimensions: H51 x W45 x D45cm / H20.1 x W17.7 x D17.7" Packaged weight: 11.6kg / 25.6lbs

### Details

Assembly required: No Composition: 85% Cotton, 15% Polyester Construction: Corner blocked, stapled and glued Filling: Foam with fibre Frame: Engineered hardwood Removable cushions: No Removable legs: No Seat depth: 41cm Seat height: 46cm Seat width: 41cm Care instructions: Professional upholstery cleaning only