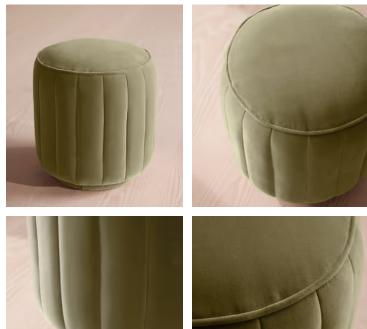

# Romi Footstool, Velvet, Lichen

€845 Regular price €718 Member price

A nod to the warm and inviting textures of Soho House Rome, our Romi footstool is fully upholstered in cotton velvet with fluting and a piped rim to add intrigue and definition. Compact and versatile, the footstool doubles up as extra seating for guests, or as a side table with a tray on top.

### Details

Assembly required: No Composition: 85% Cotton, 15% Polyester Construction: Corner blocked, stapled and glued Filling: Foam with fibre Frame: Engineered hardwood Removable cushions: No Removable legs: No Seat depth: 41cm Seat height: 46cm Seat width: 41cm Care instructions: Professional upholstery cleaning only