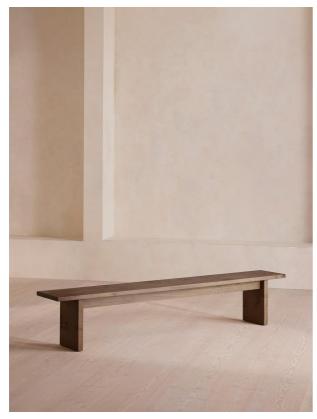

# Calne Bench, Dark, 300cm

€3,850 Regular

€3,273 Membership

## Product details

Built to last a lifetime and serve generations to come, the Calne bench is carved from premium British Pippy oak, with a characteristic live edge. The chunky heirloom piece is inspired by biophilic design, a concept that connects people to nature. Visible knots and cracks are featured throughout and considered charming features of natural timber. Pair with the Calne dining table to recreate the rustic settings at Soho Farmhouse.

#### **Dimensions**

Product dimensions: H45 x W300 x D35cm / H17.7  $\times$ 

W118.1 x D13.8"

Product weight: 40kg / 88.2lbs

Packaged or boxed dimensions: H45 x W300 x D35cm /

H17.7 x W118.1 x D13.8"

Packaged or boxed weight: 40kg / 88.2lbs