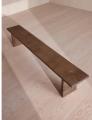

# Calne Bench, Dark, 300cm

€3,850 Regular

€3,273 Membership

## Product details

Built to last a lifetime and serve generations to come, the Calne bench is carved from premium British Pippy oak, with a characteristic live edge. The chunky heirloom piece is inspired by biophilic design, a concept that connects people to nature. Visible knots and cracks are featured throughout and considered charming features of natural timber. Pair with the Calne dining table to recreate the rustic settings at Soho Farmhouse.

#### **Dimensions**

Product dimensions: H45 x W300 x D35cm / H17.7  $\times$ 

W118.1 x D13.8"

Product weight: 40kg / 88.2lbs

Packaged or boxed dimensions: H45 x W300 x D35cm /

H17.7 x W118.1 x D13.8"

Packaged or boxed weight: 40kg / 88.2lbs