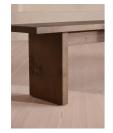

# Calne Bench, Dark, 300cm

€3,850 Regular

€3,273 Membership

## Product details

Built to last a lifetime and serve generations to come, the Calne bench is carved from premium British Pippy oak, with a characteristic live edge. The chunky heirloom piece is inspired by biophilic design, a concept that connects people to nature. Visible knots and cracks are featured throughout and considered charming features of natural timber. Pair with the Calne dining table to recreate the rustic settings at Soho Farmhouse.