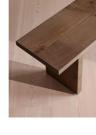

## Product details

Built to last a lifetime and serve generations to come, the Calne bench is carved from premium British Pippy oak, with a characteristic live edge. The chunky heirloom piece is inspired by biophilic design, a concept that connects people to nature. Visible knots and cracks are featured throughout and considered charming features of natural timber. Pair with the Calne dining table to recreate the rustic settings at Soho Farmhouse.

#### Details

Frame: Oak Feet: No

Assembly Required: No

Care Instructions: Dust often using a clean, soft, dry and lint-free cloth. Blot spills immediately and wipe with a clean, damp, cloth. We do not recommend the use of chemical cleansers, abrasives or furniture polish. Avoid direct contact with liquids.