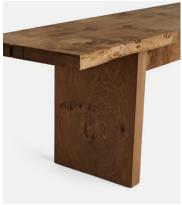

# Calne Bench, Dark, 240cm

€3,400 Regular price €2,890 Member price

Built to last a lifetime and serve generations to come, the Calne bench is carved from premium British Pippy oak, with a characteristic live edge. The chunky heirloom piece is inspired by biophilic design, a concept that connects people to nature. Visible knots and cracks are featured throughout and considered charming features of natural timber. Pair with the Calne dining table to recreate the rustic settings at Soho Farmhouse.