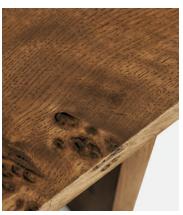

# Calne Bench, Dark, 240cm

€3,400 Regular price €2,890 Member price

Built to last a lifetime and serve generations to come, the Calne bench is carved from premium British Pippy oak, with a characteristic live edge. The chunky heirloom piece is inspired by biophilic design, a concept that connects people to nature. Visible knots and cracks are featured throughout and considered charming features of natural timber. Pair with the Calne dining table to recreate the rustic settings at Soho Farmhouse.