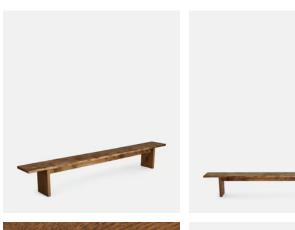

# Calne Bench, Dark, 240cm

€3,400 Regular price €2,890 Member price

Built to last a lifetime and serve generations to come, the Calne bench is carved from premium British Pippy oak, with a characteristic live edge. The chunky heirloom piece is inspired by biophilic design, a concept that connects people to nature. Visible knots and cracks are featured throughout and considered charming features of natural timber. Pair with the Calne dining table to recreate the rustic settings at Soho Farmhouse.

### Available in 3 sizes

3-4 Seater (H45 x W240 x D35cm / H17.7 x W94.5 x D13.8") 4-5 Seater (H45 x W270 x D35cm / H17.7 x W106.3 x D13.8") 5-6 Seater (H45 x W300 x D35cm / H17.7 x W118.1 x D13.8")