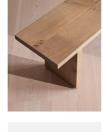

#### Product details

Built to last a lifetime and serve generations to come, the Calne bench is carved from premium British Pippy oak, with a characteristic live edge. The chunky heirloom piece is inspired by biophilic design, a concept that connects people to nature. Visible knots and cracks are featured throughout and considered charming features of natural timber. Pair with the Calne dining table to recreate the rustic settings at Soho Farmhouse.