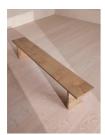

# Calne Bench, Aged Oak, 300cm

€3,850 Regular

€3,273 Membership

#### **Dimensions**

Product dimensions: H45 x W300 x D35cm / H17.7 x

W118.1 x D13.8"

Product weight: 40kg / 88.2lbs

Packaged or boxed dimensions: H45 x W300 x D35cm /

H17.7 x W118.1 x D13.8"

Packaged or boxed weight: 40kg / 88.2lbs