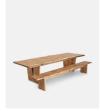

# Calne Bench, Aged Oak, 300cm

€3,850 Regular

€3,273 Membership

#### Product details

Built to last a lifetime and serve generations to come, the Calne bench is carved from premium British Pippy oak, with a characteristic live edge. The chunky heirloom piece is inspired by biophilic design, a concept that connects people to nature. Visible knots and cracks are featured throughout and considered charming features of natural timber. Pair with the Calne dining table to recreate the rustic settings at Soho Farmhouse.

#### **Dimensions**

Product dimensions: H45 x W300 x D35cm / H17.7 x

W118.1 x D13.8"

Product weight: 40kg / 88.2lbs

Packaged or boxed dimensions: H45 x W300 x D35cm /

H17.7 x W118.1 x D13.8"

Packaged or boxed weight: 40kg / 88.2lbs