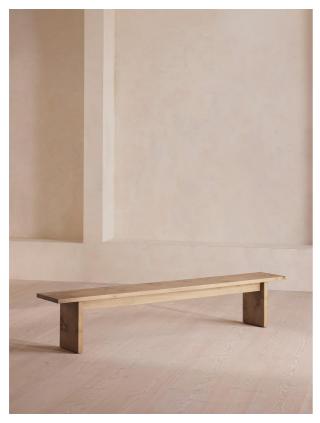

# Calne Bench, Aged Oak, 300cm

€3,850 Regular

€3,273 Membership

#### Product details

Built to last a lifetime and serve generations to come, the Calne bench is carved from premium British Pippy oak, with a characteristic live edge. The chunky heirloom piece is inspired by biophilic design, a concept that connects people to nature. Visible knots and cracks are featured throughout and considered charming features of natural timber. Pair with the Calne dining table to recreate the rustic settings at Soho Farmhouse.

#### **Dimensions**

Product dimensions: H45 x W300 x D35cm / H17.7 x

W118.1 x D13.8"

Product weight: 40kg / 88.2lbs

Packaged or boxed dimensions: H45 x W300 x D35cm /

H17.7 x W118.1 x D13.8"

Packaged or boxed weight: 40kg / 88.2lbs