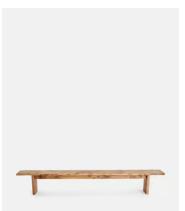

# Calne Bench, Aged Oak, 240cm

€3,400 Regular price €2,890 Member price

A modern heirloom piece carved from premium British Pippy oak wood with a characteristic live edge.

Mirroring the rustic interiors of Soho Farmhouse, our Calne bench is inspired by biophilic designs that aim to reconnect the user with nature. Its solid silhouette is carved from Pippy oak wood with a live edge and natural knots and cracks that make each piece unique.

### **Dimensions**

**Dimensions:** H45 x W240 x D35cm / H17.7 x W94.5 x D13.8"

Weight: 30kg / 66.1lbs

Packaged dimensions: H45 x W240 x D35cm / H17.7 x W94.5 x D13.8"

Packaged weight: 30kg / 66.1lbs