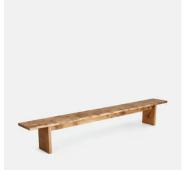

# Calne Bench, Aged Oak, 240cm

€3,400 Regular price €2,890 Member price

A modern heirloom piece carved from premium British Pippy oak wood with a characteristic live edge.

Mirroring the rustic interiors of Soho Farmhouse, our Calne bench is inspired by biophilic designs that aim to reconnect the user with nature. Its solid silhouette is carved from Pippy oak wood with a live edge and natural knots and cracks that make each piece unique.

### **Dimensions**

**Dimensions:** H45 x W240 x D35cm / H17.7 x W94.5 x D13.8"

Weight: 30kg / 66.1lbs

Packaged dimensions: H45 x W240 x D35cm / H17.7 x W94.5 x D13.8"

Packaged weight: 30kg / 66.1lbs