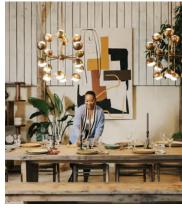

# Calne Bench, Aged Oak, 240cm

€3,400 Regular price €2,890 Member price

A modern heirloom piece carved from premium British Pippy oak wood with a characteristic live edge.

Mirroring the rustic interiors of Soho Farmhouse, our Calne bench is inspired by biophilic designs that aim to reconnect the user with nature. Its solid silhouette is carved from Pippy oak wood with a live edge and natural knots and cracks that make each piece unique.