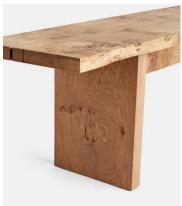

# Calne Bench, Aged Oak, 240cm

€3,400 Regular price €2,890 Member price

A modern heirloom piece carved from premium British Pippy oak wood with a characteristic live edge.

Mirroring the rustic interiors of Soho Farmhouse, our Calne bench is inspired by biophilic designs that aim to reconnect the user with nature. Its solid silhouette is carved from Pippy oak wood with a live edge and natural knots and cracks that make each piece unique.

### **Details**

Frame: Oak
Feet: No

Assembly Required: No

**Care Instructions:** Dust often using a clean, soft, dry and lint-free cloth. Blot spills immediately and wipe with a clean, damp, cloth. We do not recommend the use of chemical cleansers, abrasives or furniture polish. Avoid direct contact with liquids.