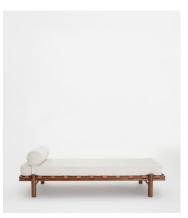

## Yani Daybed, Natural Linen

€3,000 €2,100 Regular price €2,550 €1,680 Member price

Referencing our Downtown LA House, the Yani daybed features a solid oak frame, adjustable bolster and pulled button detailing. Finished with woven leather straps, this vintage-inspired piece is a perfect addition for relaxing in your living room.

## **Dimensions**

Dimensions:~H60~x~W87~x~D191cm~/~H23.6~x~W34.3~x~D75.2"

**Weight:** 38kg / 83.8lbs

Packaged dimensions:  $H45 \times W90 \times D65 cm / H17.7 \times W35.4 \times D25.6$ "

Packaged weight: 45kg / 99.2lbs

## **Details**

Seat depth: 191.2cm Seat Width: 87cm Seat Height: 41.3cm

Frame: Oak Feet: Oak

Assembly Required: No

Care Instructions: Professional Upholstery Cleaning Only