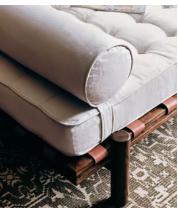

## Yani Daybed, Natural Linen

€3,000 €2,100 Regular price €2,550 €1,680 Member price

Referencing our Downtown LA House, the Yani daybed features a solid oak frame, adjustable bolster and pulled button detailing. Finished with woven leather straps, this vintage-inspired piece is a perfect addition for relaxing in your living room.

## **Details**

Seat depth: 191.2cm Seat Width: 87cm Seat Height: 41.3cm

Frame: Oak Feet: Oak

Assembly Required: No

Care Instructions: Professional Upholstery Cleaning Only