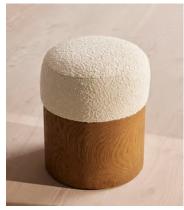

## Bertie Footstool, Boucle Sand

€765 Regular price €650 Member price

A compact, rounded silhouette upholstered in natural boucle, designed as extra seating or a space to put your feet up.

Designed to pair perfectly with our collection of boucle sofas and armchairs, the Bertie footstool combines tactile upholstery with a rounded, Pippy oak burl stained base.

## **Dimensions**

**Dimensions**: H48 x W41 x D41cm / H19 x W16 x D16"

Weight: 6kg / 13.2lbs

Packaged dimensions: H53 x W46 x D46cm / H20.9 x W18.1 x D18.1"

Packaged weight: 10.6kg / 23.4lbs

## **Details**

Assembly required: No

Composition: 54% Polyester, 46% Acrylic

Feet: Oak burl veneer

Frame: Engineered hardwood
Removable cushions: No

**Removable cushions**: No

Removable legs: No Seat depth: 41cm