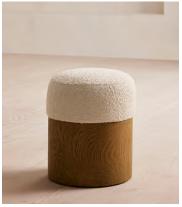

## Bertie Footstool, Boucle Sand

€765 Regular price €650 Member price

A compact, rounded silhouette upholstered in natural boucle, designed as extra seating or a space to put your feet up.

Designed to pair perfectly with our collection of boucle sofas and armchairs, the Bertie footstool combines tactile upholstery with a rounded, Pippy oak burl stained base.

## **Dimensions**

**Dimensions**: H48 x W41 x D41cm / H19 x W16 x D16"

Weight: 6kg / 13.2lbs

Packaged dimensions: H53 x W46 x D46cm / H20.9 x W18.1 x D18.1"

Packaged weight: 10.6kg / 23.4lbs

## **Details**

Assembly required: No

Composition: 54% Polyester, 46% Acrylic

Feet: Oak burl veneer

Frame: Engineered hardwood
Removable cushions: No

**Removable cushions**: No

Removable legs: No Seat depth: 41cm