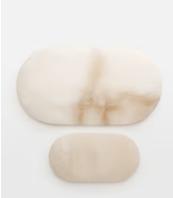

## Emlyn Serving Board, Alabaster, Set of Two

€250€98Regular price€213€78Member price

Entirely unique, this pair of Emlyn serving boards are handmade from a weighty alabaster, renowned for its soft, milky mineral tops and refined deep veining, which runs through the translucent stone. They have a sleek, high-shine finish that's ideal for displaying everything from cheese and crackers to bite-sized desserts. Display the two together to echo the contemporary textures at Soho House Rome.

## Dimensions

Dimensions: H2 x W35 x D18.5cm / H0.8 x W13.8 x D7.3" Weight: 1kg / 2.2lbs Packaged weight: 1kg / 2.2lbs