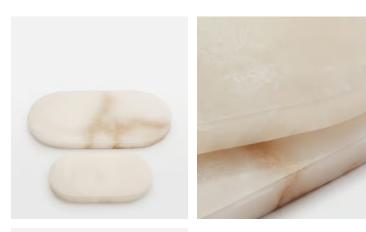

## Emlyn Serving Board, Alabaster, Set of Two

€250€98Regular price€213€78Member price

Entirely unique, this pair of Emlyn serving boards are handmade from a weighty alabaster, renowned for its soft, milky mineral tops and refined deep veining, which runs through the translucent stone. They have a sleek, high-shine finish that's ideal for displaying everything from cheese and crackers to bite-sized desserts. Display the two together to echo the contemporary textures at Soho House Rome.

## Dimensions

Dimensions: H2 x W35 x D18.5cm / H0.8 x W13.8 x D7.3" Weight: 1kg / 2.2lbs Packaged weight: 1kg / 2.2lbs

## Details

Material: Alabaster Dishwasher Safe: No Microwave Safe: No Oven Safe: No Care Instructions: Wipe with a soft dry cloth