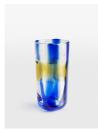

# Livorno Highball Glasses, Blue And Amber, Set Of Four

€91 Regular

€73 Membership

#### Product details

Taking cues from the retro pops of colour at White City House, our Livorno highball glasses are meticulously crafted in Thailand, with vibrant blue and amber stripes for a standout effect. Create dimension with the coordinating lowball glasses, or mix and match with the Green and Amber pieces for a playful table setting.