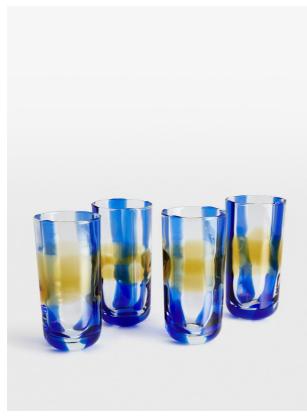

# Livorno Highball Glasses, Blue And Amber, Set Of Four

€91 Regular

€73 Membership

#### Product details

Taking cues from the retro pops of colour at White City House, our Livorno highball glasses are meticulously crafted in Thailand, with vibrant blue and amber stripes for a standout effect. Create dimension with the coordinating lowball glasses, or mix and match with the Green and Amber pieces for a playful table setting.