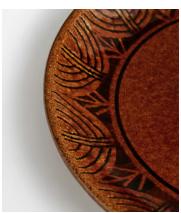

# Abbey Dinner Plate

€125 €52 Regular price €106 €42 Member price

Our Abbey dinnerware collection is handcrafted at a small studio in Toki city, which is located in the Mino valley in central Japan - a region famous for its ceramics. Each piece has been moulded from clay into a unique organic shape, which is then decorated with intricate handpainting and hand-carving. Finished with a rust glaze, influenced by the strong earthy tones seen at White City House, these techniques are what make every single piece from the Abbey collection as distinctive as it is remarkable.