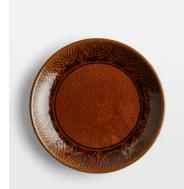

# Abbey Dinner Plate

€125 €52 Regular price €106 €42 Member price

Our Abbey dinnerware collection is handcrafted at a small studio in Toki city, which is located in the Mino valley in central Japan - a region famous for its ceramics. Each piece has been moulded from clay into a unique organic shape, which is then decorated with intricate handpainting and hand-carving. Finished with a rust glaze, influenced by the strong earthy tones seen at White City House, these techniques are what make every single piece from the Abbey collection as distinctive as it is remarkable.