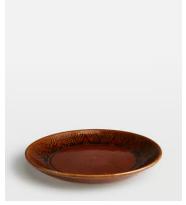

# Abbey Dinner Plate

€125 €52 Regular price €106 €42 Member price

Our Abbey dinnerware collection is handcrafted at a small studio in Toki city, which is located in the Mino valley in central Japan - a region famous for its ceramics. Each piece has been moulded from clay into a unique organic shape, which is then decorated with intricate handpainting and hand-carving. Finished with a rust glaze, influenced by the strong earthy tones seen at White City House, these techniques are what make every single piece from the Abbey collection as distinctive as it is remarkable.