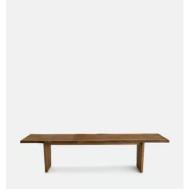

# Calne Dining Table, Dark, 240cm

€11,600 Regular price €9,860 Member price

Built to last a lifetime and serve generations to come, the Calne dining table is carved from premium British Pippy oak, with a characteristic live edge. The chunky heirloom piece is inspired by biophilic design, a concept that connects people to nature. Visible knots and cracks are featured throughout and considered charming features of natural timber. Place it in the centre of a dining room to recreate the rustic settings at Soho Farmhouse.

### **Details**

Thickness: 4.5cm Material: Oak

Assembly Required: No

**Care Instructions:** Dust often using a clean, soft, dry and lint-free cloth. Blot spills immediately and wipe with a clean, damp, cloth. We do not recommend the use of chemical cleansers, abrasives or furniture polish. Avoid direct contact with liquids.