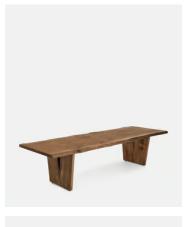

# Calne Dining Table, Dark, 240cm

€11,600 Regular price €9,860 Member price

Built to last a lifetime and serve generations to come, the Calne dining table is carved from premium British Pippy oak, with a characteristic live edge. The chunky heirloom piece is inspired by biophilic design, a concept that connects people to nature. Visible knots and cracks are featured throughout and considered charming features of natural timber. Place it in the centre of a dining room to recreate the rustic settings at Soho Farmhouse.

### **Details**

Thickness: 4.5cm Material: Oak

Assembly Required: No

**Care Instructions:** Dust often using a clean, soft, dry and lint-free cloth. Blot spills immediately and wipe with a clean, damp, cloth. We do not recommend the use of chemical cleansers, abrasives or furniture polish. Avoid direct contact with liquids.