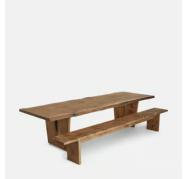

# Calne Dining Table, Dark, 240cm

€11,600 Regular price €9,860 Member price

Built to last a lifetime and serve generations to come, the Calne dining table is carved from premium British Pippy oak, with a characteristic live edge. The chunky heirloom piece is inspired by biophilic design, a concept that connects people to nature. Visible knots and cracks are featured throughout and considered charming features of natural timber. Place it in the centre of a dining room to recreate the rustic settings at Soho Farmhouse.

### **Details**

Thickness: 4.5cm Material: Oak

Assembly Required: No

**Care Instructions:** Dust often using a clean, soft, dry and lint-free cloth. Blot spills immediately and wipe with a clean, damp, cloth. We do not recommend the use of chemical cleansers, abrasives or furniture polish. Avoid direct contact with liquids.