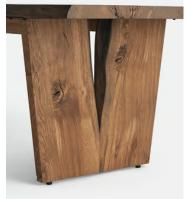

# Calne Dining Table, Dark, 240cm

€11,600 Regular price €9,860 Member price

Built to last a lifetime and serve generations to come, the Calne dining table is carved from premium British Pippy oak, with a characteristic live edge. The chunky heirloom piece is inspired by biophilic design, a concept that connects people to nature. Visible knots and cracks are featured throughout and considered charming features of natural timber. Place it in the centre of a dining room to recreate the rustic settings at Soho Farmhouse.

### **Details**

Thickness: 4.5cm Material: Oak

Assembly Required: No

**Care Instructions:** Dust often using a clean, soft, dry and lint-free cloth. Blot spills immediately and wipe with a clean, damp, cloth. We do not recommend the use of chemical cleansers, abrasives or furniture polish. Avoid direct contact with liquids.