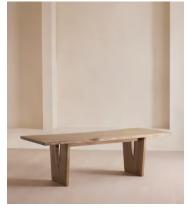

# Calne Dining Table, Aged Oak, 300cm

€15,400 Regular price €13,090 Member price

Built to last a lifetime and serve generations to come, the Calne dining table is carved from premium British Pippy oak, with a characteristic live edge. The chunky heirloom piece is inspired by biophilic design, a concept that connects people to nature. Visible knots and cracks are featured throughout and considered charming features of natural timber. Place it in the centre of a dining room to recreate the rustic settings at Soho Farmhouse.

### **Dimensions**

**Dimensions:** H75 x W300 x D100cm / H29.5 x W118.1 x D39.4"

Weight: 180kg / 396.8lbs

Packaged dimensions: H75 x W300 x D100cm / H29.5 x W118.1  $\times$ 

D39.4"

Packaged weight: 180kg / 396.8lbs