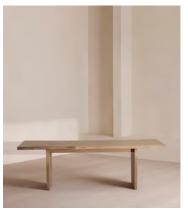

# Calne Dining Table, Aged Oak, 300cm

€15,400 Regular price €13,090 Member price

Built to last a lifetime and serve generations to come, the Calne dining table is carved from premium British Pippy oak, with a characteristic live edge. The chunky heirloom piece is inspired by biophilic design, a concept that connects people to nature. Visible knots and cracks are featured throughout and considered charming features of natural timber. Place it in the centre of a dining room to recreate the rustic settings at Soho Farmhouse.

### **Dimensions**

**Dimensions:** H75 x W300 x D100cm / H29.5 x W118.1 x D39.4"

Weight: 180kg / 396.8lbs

Packaged dimensions: H75 x W300 x D100cm / H29.5 x W118.1  $\times$ 

D39.4"

Packaged weight: 180kg / 396.8lbs