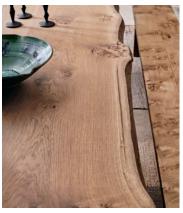

# Calne Dining Table, Aged Oak, 300cm

€15,400 Regular price €13,090 Member price

Built to last a lifetime and serve generations to come, the Calne dining table is carved from premium British Pippy oak, with a characteristic live edge. The chunky heirloom piece is inspired by biophilic design, a concept that connects people to nature. Visible knots and cracks are featured throughout and considered charming features of natural timber. Place it in the centre of a dining room to recreate the rustic settings at Soho Farmhouse.

### **Details**

Thickness: 4.5cm
Material: Oak

Assembly Required: No

**Care Instructions:** Dust often using a clean, soft, dry and lint-free cloth. Blot spills immediately and wipe with a clean, damp, cloth. We do not recommend the use of chemical cleansers, abrasives or furniture polish. Avoid direct contact with liquids.