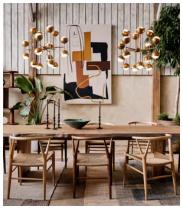

# Calne Dining Table, Aged Oak, 300cm

€15,400 Regular price €13,090 Member price

Built to last a lifetime and serve generations to come, the Calne dining table is carved from premium British Pippy oak, with a characteristic live edge. The chunky heirloom piece is inspired by biophilic design, a concept that connects people to nature. Visible knots and cracks are featured throughout and considered charming features of natural timber. Place it in the centre of a dining room to recreate the rustic settings at Soho Farmhouse.