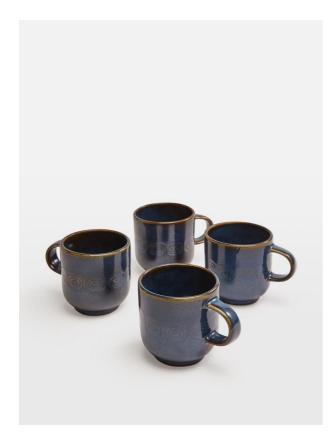

# Grace Mug, Blue, Set Of Four

€20 Regular

€16 Membership

### Product details

Our modern take on vintage ceramics, the Grace mugs are inspired by 1960s Danish ceramic ashtrays. The mid-century-style small mugs are crafted from stoneware for a durable finish. Each piece is washed with a reactive blue glaze to enhance the embossed geometric swirl pattern on the rim. Pair with other pieces from the collection to echo the designs seen at White City House.

### **Dimensions**

Product dimensions: H8.5 x W12 x D8.5cm / H3.3 x W4.7 x D3.3"

Product weight: 3.3kg / 7.3lbs

Packaged or boxed weight: 5.4kg / 11.9lbs

#### Details

Material: Stoneware Dishwasher safe? Yes Microwave safe? No Oven safe? No