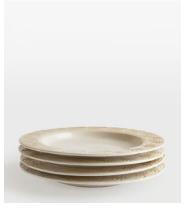

# Grace Side Plate, White, Set of Four

€72 €26 Regular price €61 €21 Member price

Our modern take on vintage ceramics, the Grace side plates are inspired by 1960s Danish ceramic ashtrays. The mid-century-style side plates are crafted from stoneware for a durable finish. Each piece is washed with a reactive white glaze to enhance the embossed geometric swirl pattern on the rim. Pair with other pieces from the collection to echo the designs seen at White City House.