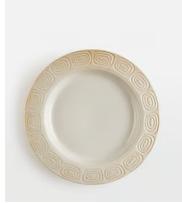

# Grace Side Plate, White, Set of Four

€72 €26 Regular price €61 €21 Member price

Our modern take on vintage ceramics, the Grace side plates are inspired by 1960s Danish ceramic ashtrays. The mid-century-style side plates are crafted from stoneware for a durable finish. Each piece is washed with a reactive white glaze to enhance the embossed geometric swirl pattern on the rim. Pair with other pieces from the collection to echo the designs seen at White City House.