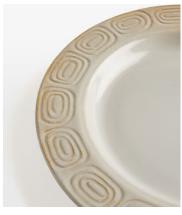

# Grace Side Plate, White, Set of Four

€72 €26 Regular price €61 €21 Member price

Our modern take on vintage ceramics, the Grace side plates are inspired by 1960s Danish ceramic ashtrays. The mid-century-style side plates are crafted from stoneware for a durable finish. Each piece is washed with a reactive white glaze to enhance the embossed geometric swirl pattern on the rim. Pair with other pieces from the collection to echo the designs seen at White City House.