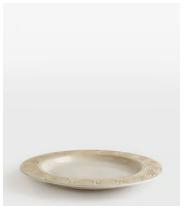

# Grace Side Plate, White, Set of Four

€72 €26 Regular price €61 €21 Member price

Our modern take on vintage ceramics, the Grace side plates are inspired by 1960s Danish ceramic ashtrays. The mid-century-style side plates are crafted from stoneware for a durable finish. Each piece is washed with a reactive white glaze to enhance the embossed geometric swirl pattern on the rim. Pair with other pieces from the collection to echo the designs seen at White City House.

#### **Dimensions**

Dimensions: H3 x W23.5 x D23.5cm / H1.2 x W9.3 x D9.3"

Weight: 1.6kg / 3.5lbs

Packaged weight: 1.6kg / 3.5lbs