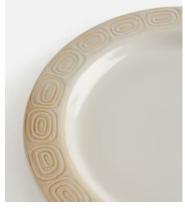

# Grace Dinner Plate, White, Set of Four

€85 €33 Regular price €72 €26 Member price

Our modern take on vintage ceramics, the Grace dinner plates are inspired by 1960s Danish ceramic ashtrays. The mid-century-style plates are crafted from stoneware for a durable finish. Each piece is washed with a reactive white glaze to enhance the embossed geometric swirl pattern on the rim. Pair with other pieces from the collection, including side plates and mugs to echo the designs seen at White City House.