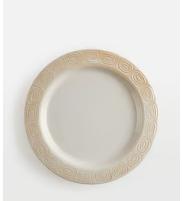

# Grace Dinner Plate, White, Set of Four

€85 €33 Regular price €72 €26 Member price

Our modern take on vintage ceramics, the Grace dinner plates are inspired by 1960s Danish ceramic ashtrays. The mid-century-style plates are crafted from stoneware for a durable finish. Each piece is washed with a reactive white glaze to enhance the embossed geometric swirl pattern on the rim. Pair with other pieces from the collection, including side plates and mugs to echo the designs seen at White City House.