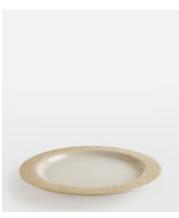

# Grace Dinner Plate, White, Set of Four

€85 €33 Regular price €72 €26 Member price

Our modern take on vintage ceramics, the Grace dinner plates are inspired by 1960s Danish ceramic ashtrays. The mid-century-style plates are crafted from stoneware for a durable finish. Each piece is washed with a reactive white glaze to enhance the embossed geometric swirl pattern on the rim. Pair with other pieces from the collection, including side plates and mugs to echo the designs seen at White City House.