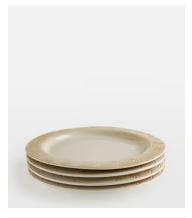

# Grace Dinner Plate, White, Set of Four

€85 €33 Regular price €72 €26 Member price

Our modern take on vintage ceramics, the Grace dinner plates are inspired by 1960s Danish ceramic ashtrays. The mid-century-style plates are crafted from stoneware for a durable finish. Each piece is washed with a reactive white glaze to enhance the embossed geometric swirl pattern on the rim. Pair with other pieces from the collection, including side plates and mugs to echo the designs seen at White City House.