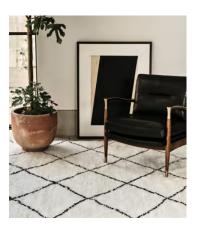

## Axel Rug Natural, 170 x 240cm

€1,700 €500 Regular price €1,445 €400 Member price

Taking its cues from Soho House Berlin, the Axel rug is inspired by Moroccan flokati styles and hand-knotted in India from natural and renewable New Zealand wool. The thick, long-haired tufts and soft, shaggy pile accentuate the woven diamond pattern, which brings a subtle decorative touch and warmth to any bedroom or living space.