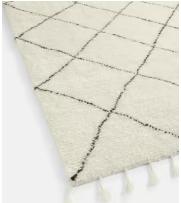

## Axel Rug Natural, 170 x 240cm

€1,700 €500 Regular price €1,445 €400 Member price

Taking its cues from Soho House Berlin, the Axel rug is inspired by Moroccan flokati styles and hand-knotted in India from natural and renewable New Zealand wool. The thick, long-haired tufts and soft, shaggy pile accentuate the woven diamond pattern, which brings a subtle decorative touch and warmth to any bedroom or living space.

## Details

Rug style: Flokati Technique: Hand Knotted

Available in 0 sizes