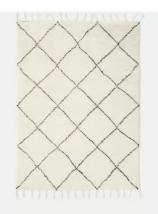

## Axel Rug Natural, 170 x 240cm

€1,700 €500 Regular price €1,445 €400 Member price

Taking its cues from Soho House Berlin, the Axel rug is inspired by Moroccan flokati styles and hand-knotted in India from natural and renewable New Zealand wool. The thick, long-haired tufts and soft, shaggy pile accentuate the woven diamond pattern, which brings a subtle decorative touch and warmth to any bedroom or living space.

## Details

Rug style: Flokati Technique: Hand Knotted

Available in 0 sizes