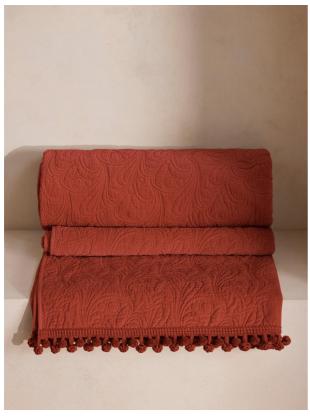

# Obie Bedspread Rust, 245 X 290cm

€510 Regular

€408 Membership

## Product details

Originally hand-painted by our in-house design team using watercolours, our Obie bedspread is made from a quilted cotton velvet and features abstract floral motifs inspired by Art Nouveau. Created using a matelasse stitching technique, the bedspread is finished with a pompom trim - a textural and decorative addition that recalls the sumptuous textures in Soho House Rome.