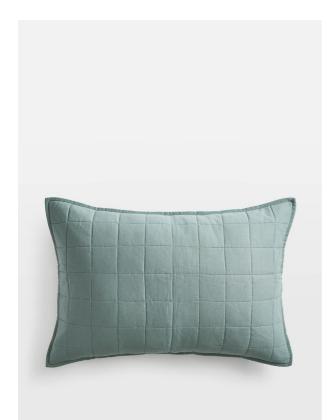

# Lynsey Pillowcase, Sage, Standard

€46 Regular

€37 Membership

## Product details

The Lynsey pillowcase reflects the cosy textiles seen in the bedrooms at Babington House. The piece has a soft, slubby finish. Pair with our breathable and durable Luna bedding range for a great night's sleep.