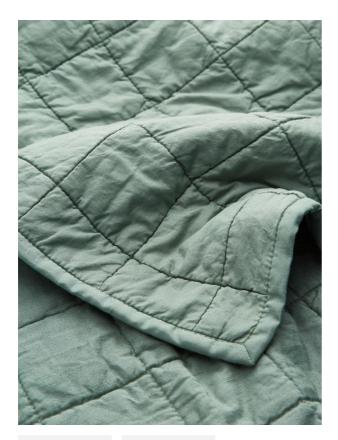

#### Product details

The Lynsey bedspread reflects the cosy textiles seen in the bedrooms at Babington House. The piece has a soft, slubby finish and is quilted in a matelasse style with a plain cotton reverse and cotton wadding. Pair with our breathable and durable Luna bedding range for a great night's sleep.