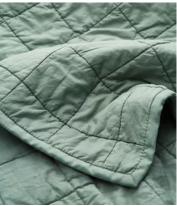

# Lynsey Bedspread, Sage, 230 x 230cm

€325 €165 Regular price €276 €132 Member price

The Lynsey bedspread reflects the cosy textiles seen in the bedrooms at Babington House. The piece has a soft, slubby finish and is quilted in a matelasse style with a plain cotton reverse and cotton wadding. Pair with our breathable and durable Luna bedding range for a great night's sleep.

### **Details**

Material: Outer - Cotton 91.2%, Linen 8.8%. Inner - Cotton 100%

Care Instructions: Machine wash cold Gentle cycle, Tumble dry low, Do not iron, Do not bleach.