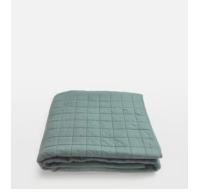

# Lynsey Bedspread, Sage, 230 x 230cm

€325 €165 Regular price €276 €132 Member price

The Lynsey bedspread reflects the cosy textiles seen in the bedrooms at Babington House. The piece has a soft, slubby finish and is quilted in a matelasse style with a plain cotton reverse and cotton wadding. Pair with our breathable and durable Luna bedding range for a great night's sleep.