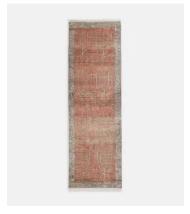

# Jaipur Runner, Rust, 75 x 250cm

€2,250 €1,100 Regular price €1,913 €880 Member price

Inspired by classic Persian rugs, our Jaipur style is hand-knotted in India from 100% wool. Intricate leaves and line-drawn motifs are layered onto a rust base with a border in tonal blue and pink. The runner has a worn, vintage-style finish to create a lived-in feel, reminiscent of the styles seen throughout Soho House Mumbai.