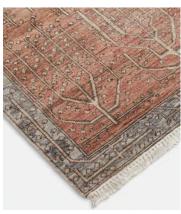

# Jaipur Runner, Rust, 75 x 250cm

€2,250 €1,100 Regular price €1,913 €880 Member price

Inspired by classic Persian rugs, our Jaipur style is hand-knotted in India from 100% wool. Intricate leaves and line-drawn motifs are layered onto a rust base with a border in tonal blue and pink. The runner has a worn, vintage-style finish to create a lived-in feel, reminiscent of the styles seen throughout Soho House Mumbai.