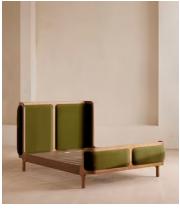

# Belsa Bed, Light Oak, Superking, Velvet, Olive

€3,850 Regular price €3,273 Member price

A wraparound headboard and footboard upholstered in velvet create an enveloping silhouette.

The solid oak frame of our Belsa bed is softened by a curved headboard and footboard, both wrapped in bespoke shades of velvet upholstery. Taking cues from the beds at White City House, it creates a cosy, inviting set-up with a mix of textiles, like cushions and blankets from the collection.