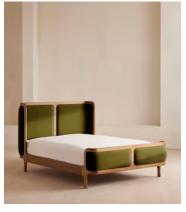

# Belsa Bed, Light Oak, Superking, Velvet, Olive

€3,850 Regular price €3,273 Member price

A wraparound headboard and footboard upholstered in velvet create an enveloping silhouette.

The solid oak frame of our Belsa bed is softened by a curved headboard and footboard, both wrapped in bespoke shades of velvet upholstery. Taking cues from the beds at White City House, it creates a cosy, inviting set-up with a mix of textiles, like cushions and blankets from the collection.