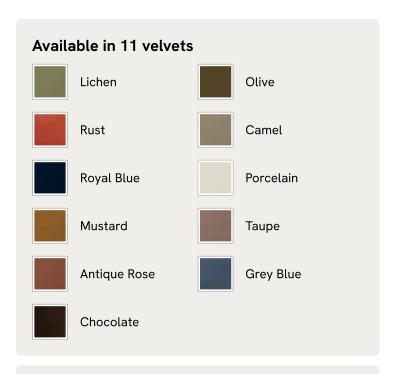

# Belsa Bed, Light Oak, Superking, Velvet, Olive

€3,850 Regular price €3,273 Member price

A wraparound headboard and footboard upholstered in velvet create an enveloping silhouette.

The solid oak frame of our Belsa bed is softened by a curved headboard and footboard, both wrapped in bespoke shades of velvet upholstery. Taking cues from the beds at White City House, it creates a cosy, inviting set-up with a mix of textiles, like cushions and blankets from the collection.