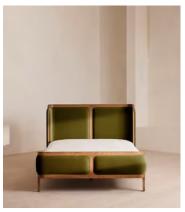

# Belsa Bed, Light Oak, Superking, Velvet, Olive

€3,850 Regular price €3,273 Member price

A wraparound headboard and footboard upholstered in velvet create an enveloping silhouette.

The solid oak frame of our Belsa bed is softened by a curved headboard and footboard, both wrapped in bespoke shades of velvet upholstery. Taking cues from the beds at White City House, it creates a cosy, inviting set-up with a mix of textiles, like cushions and blankets from the collection.