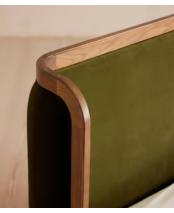

## SOHO HOME









# Available in 10 linens Olive Sage Ochre Sienna Mushroom Bisque Indigo Wheat Antique Rose Prussian Blue

# Belsa Bed, Light Oak, Superking, Velvet, Olive

€3,850 Regular price €3,273 Member price

A wraparound headboard and footboard upholstered in velvet create an enveloping silhouette.

The solid oak frame of our Belsa bed is softened by a curved headboard and footboard, both wrapped in bespoke shades of velvet upholstery. Taking cues from the beds at White City House, it creates a cosy, inviting set-up with a mix of textiles, like cushions and blankets from the collection.

### **Dimensions**

Dimensions: H110 x W191.4 x D212.9cm / H43 x W75 x D84"

**Weight:** 67kg / 147.7lbs

Number of boxes: 3

- **Box 1**: H36 x W200 x D22cm / H14.2 x W78.7 x D8.7"
- **Box 2:** H127 x W204 x D39c