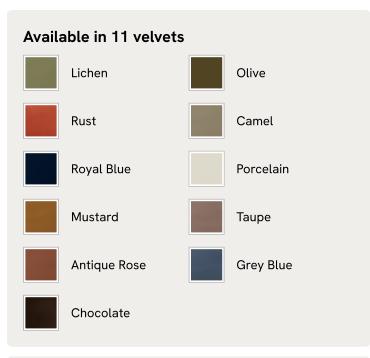

# Belsa Bed, Light Oak, Superking, Velvet, Mustard

| €3,900 | Regular price |
|--------|---------------|
| €3,315 | Member price  |

A wraparound headboard and footboard upholstered in velvet create an enveloping silhouette.