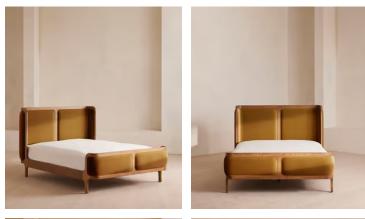

# Belsa Bed, Light Oak, Superking, Velvet, Mustard

| €3,900 | Regular price |
|--------|---------------|
| €3,315 | Member price  |

A wraparound headboard and footboard upholstered in velvet create an enveloping silhouette.

The solid oak frame of our Belsa bed is softened by a curved headboard and footboard, both wrapped in bespoke shades of velvet upholstery. Taking cues from the beds at White City House, it creates a cosy, inviting set-up with a mix of textiles, like cushions and blankets from the collection.