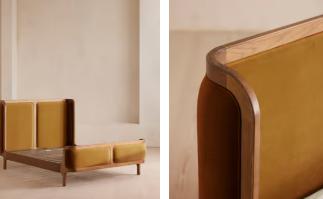

The solid oak frame of our Belsa bed is softened by a curved headboard and footboard, both wrapped in bespoke shades of velvet upholstery. Taking cues from the beds at White City House, it creates a cosy, inviting set-up with a mix of textiles, like cushions and blankets from the collection.

#### Details

Material: Oak wood, MDF, oak veneer and velvet