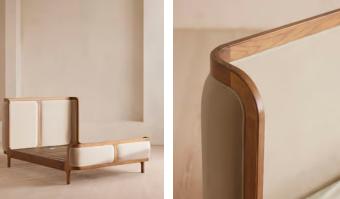

The solid oak frame of our Belsa bed is softened by a curved headboard and footboard, both wrapped in bespoke shades of velvet upholstery. Taking cues from the beds at White City House, it creates a cosy, inviting set-up with a mix of textiles, like cushions and blankets from the collection.

## Details

Material: Oak wood, MDF, oak veneer and velvet