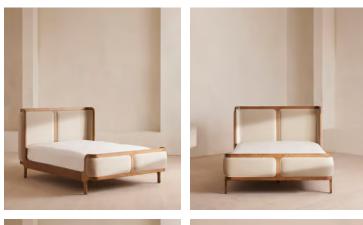

# Belsa Bed, Light Wood, Emperor, Velvet, Porcelain

| €4,150 | Regular price |
|--------|---------------|
| €3,528 | Member price  |

A wraparound headboard and footboard upholstered in velvet create an enveloping silhouette.

The solid oak frame of our Belsa bed is softened by a curved headboard and footboard, both wrapped in bespoke shades of velvet upholstery. Taking cues from the beds at White City House, it creates a cosy, inviting set-up with a mix of textiles, like cushions and blankets from the collection.