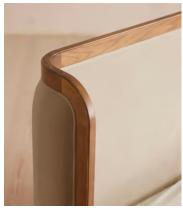

# Belsa Bed, Light Oak, Superking, Velvet, Porcelain

€3,900 Regular price €3,315 Member price

A wraparound headboard and footboard upholstered in velvet create an enveloping silhouette.

The solid oak frame of our Belsa bed is softened by a curved headboard and footboard, both wrapped in bespoke shades of velvet upholstery. Taking cues from the beds at White City House, it creates a cosy, inviting set-up with a mix of textiles, like cushions and blankets from the collection.

### **Details**

Material: Oak wood, MDF, oak veneer and velvet