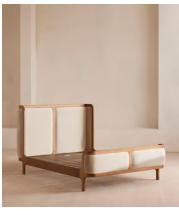

# Belsa Bed, Light Oak, Superking, Velvet, Porcelain

€3,900 Regular price €3,315 Member price

A wraparound headboard and footboard upholstered in velvet create an enveloping silhouette.

The solid oak frame of our Belsa bed is softened by a curved headboard and footboard, both wrapped in bespoke shades of velvet upholstery. Taking cues from the beds at White City House, it creates a cosy, inviting set-up with a mix of textiles, like cushions and blankets from the collection.