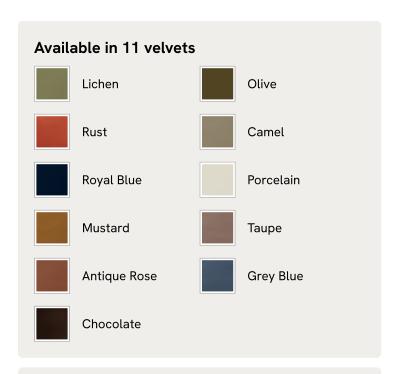

# Belsa Bed, Light Oak, Superking, Velvet, Porcelain

€3,900 Regular price €3,315 Member price

A wraparound headboard and footboard upholstered in velvet create an enveloping silhouette.

The solid oak frame of our Belsa bed is softened by a curved headboard and footboard, both wrapped in bespoke shades of velvet upholstery. Taking cues from the beds at White City House, it creates a cosy, inviting set-up with a mix of textiles, like cushions and blankets from the collection.