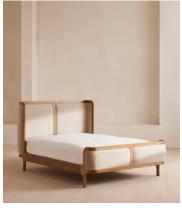

# Belsa Bed, Light Oak, Superking, Velvet, Porcelain

€3,900 Regular price €3,315 Member price

A wraparound headboard and footboard upholstered in velvet create an enveloping silhouette.

The solid oak frame of our Belsa bed is softened by a curved headboard and footboard, both wrapped in bespoke shades of velvet upholstery. Taking cues from the beds at White City House, it creates a cosy, inviting set-up with a mix of textiles, like cushions and blankets from the collection.