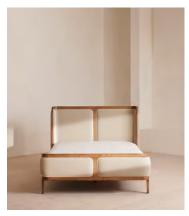

# Belsa Bed, Light Oak, Superking, Velvet, Porcelain

€3,900 Regular price €3,315 Member price

A wraparound headboard and footboard upholstered in velvet create an enveloping silhouette.

The solid oak frame of our Belsa bed is softened by a curved headboard and footboard, both wrapped in bespoke shades of velvet upholstery. Taking cues from the beds at White City House, it creates a cosy, inviting set-up with a mix of textiles, like cushions and blankets from the collection.