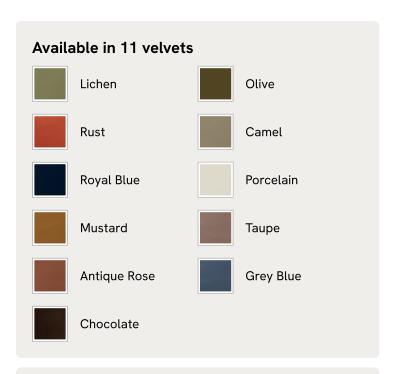

# Belsa Bed, Light Oak, Superking, Velvet, Royal Blue

€3,900 Regular price €3,315 Member price

A wraparound headboard and footboard upholstered in velvet create an enveloping silhouette.

The solid oak frame of our Belsa bed is softened by a curved headboard and footboard, both wrapped in bespoke shades of velvet upholstery. Taking cues from the beds at White City House, it creates a cosy, inviting set-up with a mix of textiles, like cushions and blankets from the collection.