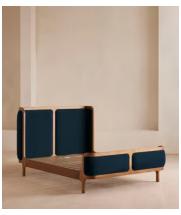

# Belsa Bed, Light Oak, Superking, Velvet, Royal Blue

€3,900 Regular price €3,315 Member price

A wraparound headboard and footboard upholstered in velvet create an enveloping silhouette.

The solid oak frame of our Belsa bed is softened by a curved headboard and footboard, both wrapped in bespoke shades of velvet upholstery. Taking cues from the beds at White City House, it creates a cosy, inviting set-up with a mix of textiles, like cushions and blankets from the collection.