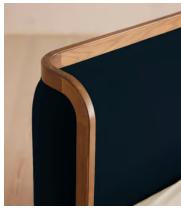

## SOHO HOME









# Available in 10 linens Olive Sage Ochre Sienna Mushroom Bisque Indigo Wheat Antique Rose Prussian Blue

# Belsa Bed, Light Oak, Superking, Velvet, Royal Blue

€3,900 Regular price €3,315 Member price

A wraparound headboard and footboard upholstered in velvet create an enveloping silhouette.

The solid oak frame of our Belsa bed is softened by a curved headboard and footboard, both wrapped in bespoke shades of velvet upholstery. Taking cues from the beds at White City House, it creates a cosy, inviting set-up with a mix of textiles, like cushions and blankets from the collection.

### **Dimensions**

Dimensions: H110 x W191.4 x D212.9cm / H43 x W75 x D84"

Weight: 67kg / 147.7lbs

Number of boxes: 3

- Box 1: H36 x W200 x D22cm / H14.2 x W78.7 x D8.7"
- Box 2: H127 x W204 x D39cm / H50