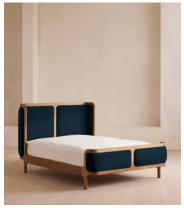

# Belsa Bed, Light Oak, Superking, Velvet, Royal Blue

€3,900 Regular price €3,315 Member price

A wraparound headboard and footboard upholstered in velvet create an enveloping silhouette.

The solid oak frame of our Belsa bed is softened by a curved headboard and footboard, both wrapped in bespoke shades of velvet upholstery. Taking cues from the beds at White City House, it creates a cosy, inviting set-up with a mix of textiles, like cushions and blankets from the collection.