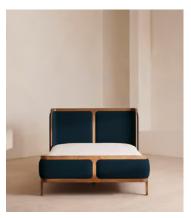

# Belsa Bed, Light Oak, Superking, Velvet, Royal Blue

€3,900 Regular price €3,315 Member price

A wraparound headboard and footboard upholstered in velvet create an enveloping silhouette.

The solid oak frame of our Belsa bed is softened by a curved headboard and footboard, both wrapped in bespoke shades of velvet upholstery. Taking cues from the beds at White City House, it creates a cosy, inviting set-up with a mix of textiles, like cushions and blankets from the collection.