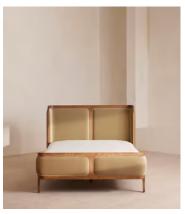

# Belsa Bed, Light Wood, Emperor, Velvet, Camel

€4,150 Regular price €3,528 Member price

A wraparound headboard and footboard upholstered in velvet create an enveloping silhouette.

The solid oak frame of our Belsa bed is softened by a curved headboard and footboard, both wrapped in bespoke shades of velvet upholstery. Taking cues from the beds at White City House, it creates a cosy, inviting set-up with a mix of textiles, like cushions and blankets from the collection.