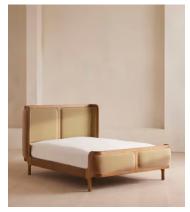

# Belsa Bed, Light Wood, Emperor, Velvet, Camel

€4,150 Regular price €3,528 Member price

A wraparound headboard and footboard upholstered in velvet create an enveloping silhouette.

The solid oak frame of our Belsa bed is softened by a curved headboard and footboard, both wrapped in bespoke shades of velvet upholstery. Taking cues from the beds at White City House, it creates a cosy, inviting set-up with a mix of textiles, like cushions and blankets from the collection.