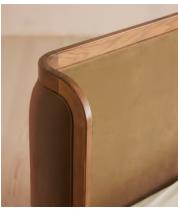

# SOHO HOME









# Available in 11 velvets Lichen Olive Rust Camel Royal Blue Porcelain Mustard Taupe Antique Rose Grey Blue Chocolate

## Available in 4 sizes

Double (H110 x W146 x D203.4cm / H43 x W57 x D80")

King (H110 x W161.4 x D212.9cm / H43 x W64 x D84")

Super King (H110 x W191.4 x D212.9cm / H43 x W75 x D84")

Emperor (H110 x W211.4 x D212.9cm / H43 x W83 x D84")

# Belsa Bed, Light Wood, Emperor, Velvet, Camel

€4,150 Regular price €3,528 Member price

A wraparound headboard and footboard upholstered in velvet create an enveloping silhouette.

The solid oak frame of our Belsa bed is softened by a curved headboard and footboard, both wrapped in bespoke shades of velvet upholstery. Taking cues from the beds at White City House, it creates a cosy, inviting set-up with a mix of textiles, like cus