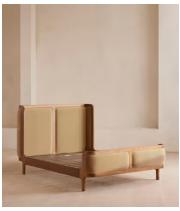

# Belsa Bed, Light Wood, Emperor, Velvet, Camel

€4,150 Regular price €3,528 Member price

A wraparound headboard and footboard upholstered in velvet create an enveloping silhouette.

The solid oak frame of our Belsa bed is softened by a curved headboard and footboard, both wrapped in bespoke shades of velvet upholstery. Taking cues from the beds at White City House, it creates a cosy, inviting set-up with a mix of textiles, like cushions and blankets from the collection.