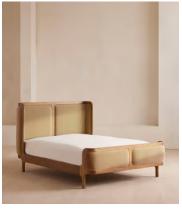

# Belsa Bed, Light Oak, Superking, Velvet, Camel

€3,850 Regular price €3,273 Member price

A wraparound headboard and footboard upholstered in velvet create an enveloping silhouette.

The solid oak frame of our Belsa bed is softened by a curved headboard and footboard, both wrapped in bespoke shades of velvet upholstery. Taking cues from the beds at White City House, it creates a cosy, inviting set-up with a mix of textiles, like cushions and blankets from the collection.