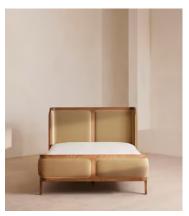

# Belsa Bed, Light Oak, Superking, Velvet, Camel

€3,850 Regular price €3,273 Member price

A wraparound headboard and footboard upholstered in velvet create an enveloping silhouette.

The solid oak frame of our Belsa bed is softened by a curved headboard and footboard, both wrapped in bespoke shades of velvet upholstery. Taking cues from the beds at White City House, it creates a cosy, inviting set-up with a mix of textiles, like cushions and blankets from the collection.