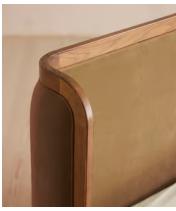

## SOHO HOME









# Available in 10 linens Olive Sage Ochre Sienna Mushroom Bisque Indigo Wheat Antique Rose Prussian Blue

# Belsa Bed, Light Oak, Superking, Velvet, Camel

€3,850 Regular price €3,273 Member price

A wraparound headboard and footboard upholstered in velvet create an enveloping silhouette.

The solid oak frame of our Belsa bed is softened by a curved headboard and footboard, both wrapped in bespoke shades of velvet upholstery. Taking cues from the beds at White City House, it creates a cosy, inviting set-up with a mix of textiles, like cushions and blankets from the collection.

### **Dimensions**

Dimensions: H110 x W191.4 x D212.9cm / H43 x W75 x D84"

**Weight:** 67kg / 147.7lbs

Number of boxes: 3

- Box 1: H36 x W200 x D22cm / H14.2 x W78.7 x D8.7"
- Box 2: H127 x W204 x D39cm / H50