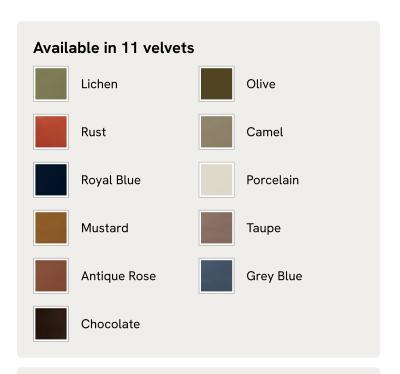

# Belsa Bed, Light Oak, Superking, Velvet, Camel

€3,850 Regular price €3,273 Member price

A wraparound headboard and footboard upholstered in velvet create an enveloping silhouette.

The solid oak frame of our Belsa bed is softened by a curved headboard and footboard, both wrapped in bespoke shades of velvet upholstery. Taking cues from the beds at White City House, it creates a cosy, inviting set-up with a mix of textiles, like cushions and blankets from the collection.