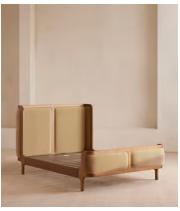

# Belsa Bed, Light Oak, Superking, Velvet, Camel

€3,850 Regular price €3,273 Member price

A wraparound headboard and footboard upholstered in velvet create an enveloping silhouette.

The solid oak frame of our Belsa bed is softened by a curved headboard and footboard, both wrapped in bespoke shades of velvet upholstery. Taking cues from the beds at White City House, it creates a cosy, inviting set-up with a mix of textiles, like cushions and blankets from the collection.