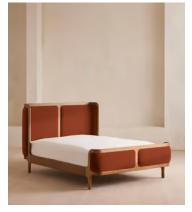

# Belsa Bed, Light Wood, Emperor, Velvet, Rust

€4,150 Regular price €3,528 Member price

A wraparound headboard and footboard upholstered in velvet create an enveloping silhouette.

The solid oak frame of our Belsa bed is softened by a curved headboard and footboard, both wrapped in bespoke shades of velvet upholstery. Taking cues from the beds at White City House, it creates a cosy, inviting set-up with a mix of textiles, like cushions and blankets from the collection.