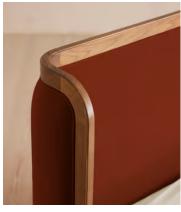

# Belsa Bed, Light Wood, Emperor, Velvet, Rust

€4,150 Regular price €3,528 Member price

A wraparound headboard and footboard upholstered in velvet create an enveloping silhouette.

The solid oak frame of our Belsa bed is softened by a curved headboard and footboard, both wrapped in bespoke shades of velvet upholstery. Taking cues from the beds at White City House, it creates a cosy, inviting set-up with a mix of textiles, like cushions and blankets from the collection.

## **Details**

Material: Oak wood, MDF, oak veneer and velvet