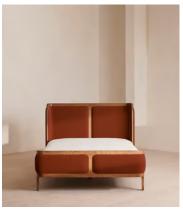

# Belsa Bed, Light Wood, Emperor, Velvet, Rust

€4,150 Regular price €3,528 Member price

A wraparound headboard and footboard upholstered in velvet create an enveloping silhouette.

The solid oak frame of our Belsa bed is softened by a curved headboard and footboard, both wrapped in bespoke shades of velvet upholstery. Taking cues from the beds at White City House, it creates a cosy, inviting set-up with a mix of textiles, like cushions and blankets from the collection.