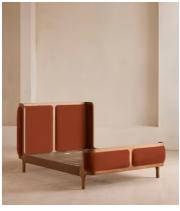

# Belsa Bed, Light Wood, Emperor, Velvet, Rust

€4,150 Regular price €3,528 Member price

A wraparound headboard and footboard upholstered in velvet create an enveloping silhouette.

The solid oak frame of our Belsa bed is softened by a curved headboard and footboard, both wrapped in bespoke shades of velvet upholstery. Taking cues from the beds at White City House, it creates a cosy, inviting set-up with a mix of textiles, like cushions and blankets from the collection.